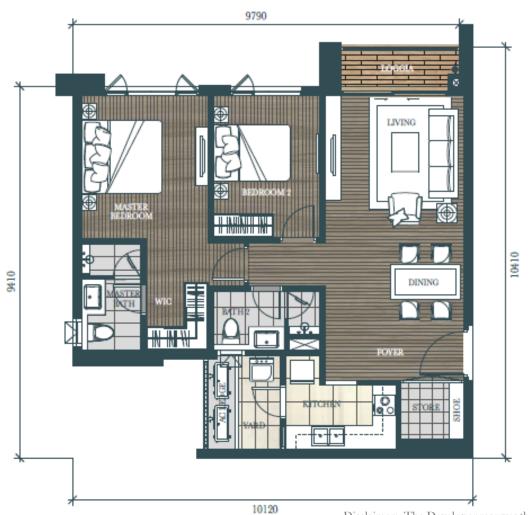

## Floor Plan

 $92.98 \, \text{sqm}$ 

UNIT TYPE LOẠI CĂN HỘ FLOOR NO. TÄNG UNIT NO. SỐ CĂN HỘ NSA DTSD GFA DTXD

3BRA, 3BRA(M)

4-12, 15-19 12B 04, 05 02, 03  $127.26 \mathrm{\ sqm}$ 

143.79 sqm

#### 3BRB

UNIT TYPE LOẠI CĂN HỘ FLOOR NO. TÄNG UNIT NO. Số CĂN HỘ NSA DTSD GFA DTXD

3BRB

4-12, 15-20

06

 $130.30 \mathrm{\ sqm}$ 

143.87 sqn

### 3BRC

| UNIT TYPE<br>LOẠI CĂN HỘ | FLOOR NO.<br>TÄNG | UNIT NO.<br>SỐ CĂN HỘ | NSA<br>DTSD | GFA<br>DTXD |
|--------------------------|-------------------|-----------------------|-------------|-------------|
| 3BRC                     | 4-12, 15-19       | 03                    | 130.98 sqm  | 147.92 sqm  |
|                          | 12B               | 01                    |             |             |

#### 3BRD

UNIT TYPE LOẠI CĂN HỘ FLOOR NO. TÄNG

UNIT NO. SỐ CĂN HỘ

NSA DTSD

**GFA** DTXD

3BRD, 3BRD(M)

4-12, 15-19 12B

05,06

125.45 sqm

 $142.22 \mathrm{\ sqm}$ 

| UNIT TYPE<br>LOẠI CĂN HỘ | FLOOR NO.<br>TÄNG | UNIT NO.<br>SỐ CĂN HỘ | NSA<br>DTSD | GFA<br>DTXD |
|--------------------------|-------------------|-----------------------|-------------|-------------|
| 4BRA                     | 4-12, 15-20       | 03                    | 167.14 sqm  | 187.91 sqm  |
|                          | 12B               | 01                    |             |             |