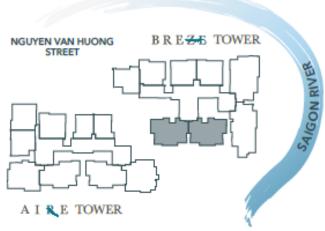

#### The Two Towers

Aire denotes an unhurried life with the amenities of its tower and its surroundings, allowing one to prioritise family and work-life balance whilst being in the comfort of their home.

Breze encompasses the idea of a life that is one with nature, and aims to provide families with a modern living experience with abundant lifestyle conveniences.

- Land area: 7,900 sqm
- No. of units: 273 units

Aire Tower: 145 units

Breeze Tower: 128 units

- No. of floors: 22 floors
- Unit types:

1 - 4 BR

Duplex (5 units)

- 70 wellness amenities
- 1:1 Car parking (1 basement & 3-storey podium)
- Ownership: Freehold (for local), 50 years (for foreigners)
- **Handover:** 2020