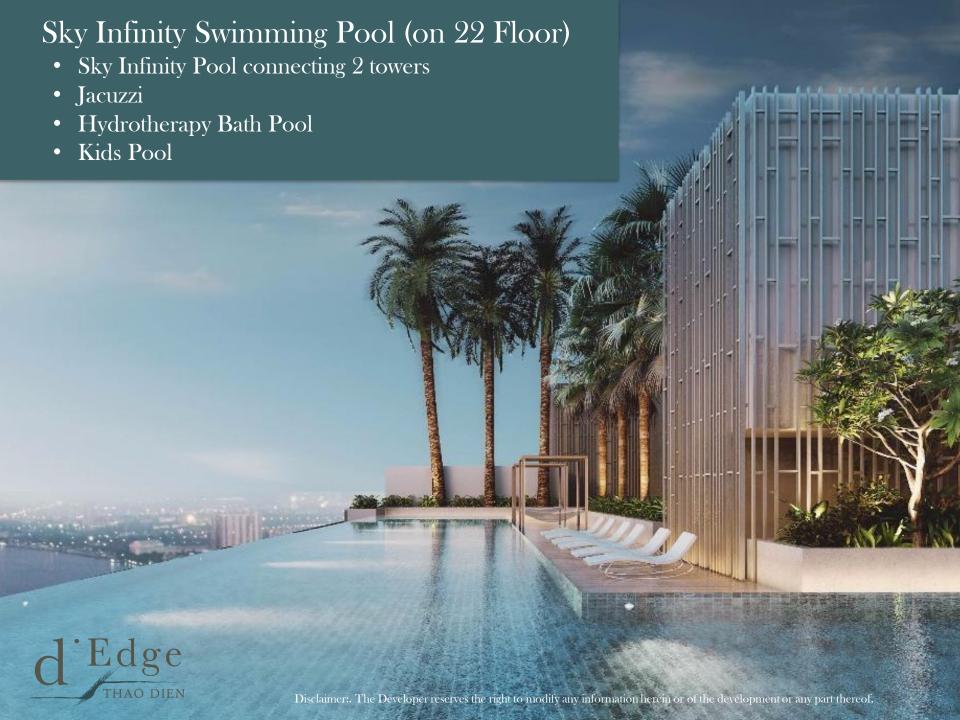

allowing one to prioritise family and work-life balance whilst being in the comfort of their home.

Breze encompasses the idea of a life that is one with nature, and aims to provide families with a modern living experience with abundant lifestyle conveniences.



- Land area: 7,900 sqm
- No. of units: 273 units

Aire Tower: 145 units

Breeze Tower: 128 units

- No. of floors: 22 floors
- Unit types:

1 - 4 BR

Duplex (5 units)

- 70 wellness amenities
- 1:1 Car parking (1 basement & 3-storey podium)
- Ownership: Freehold (for local), 50 years (for foreigners)
- **Handover:** 2020

General Information

d'Edge

#### Over 70 amenities within the Project



#### NGUYEN VAN HUONG STREET





SAIGON RIVER

#### Ground Floor, 4 Floor and 12A Floor

#### Over 70 amenities within the Project



































## Architectural and Interior Design



#### High-ceilings & full windows for maximum space and light

- Large loggia and yard, maximizing natural light and spectacular river view
- Air-conditioner condensation unit separated from the apartment
- Full and wide windows in every bedroom
- Side-by-side Living & Dining
- Ceiling heights: 3m in bedrooms/living rooms, 2.6m in kitchen, bathroom and corridor, 5.8m in Duplex units

d'Edge



### Flexible & Innovative Column-less design

Column-less: Internal walls can be amended without affecting the structure of the building



### **Private Lift Lobbies**

- 3 lift cores with 7 lifts for each Tower
- Private Lifts for all 3BR, 4BR & Duplex units



### Sophisticated Handover Specifications

- Marble floor for lobby a