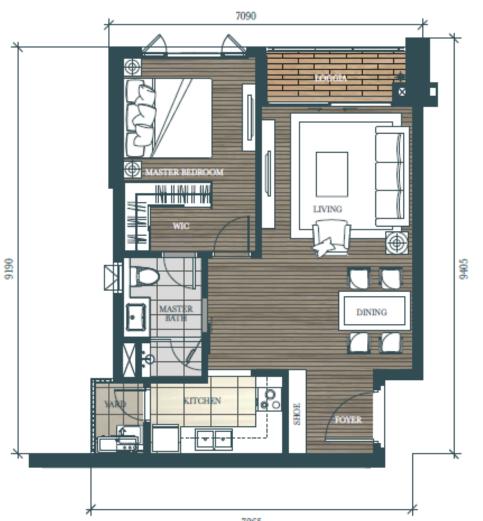

#### High-ceilings & full windows for maximum space and light

- Large loggia and yard, maximizing natural light and spectacular river view
- Air-conditioner condensation unit separated from the apartment
- Full and wide windows in every bedroom
- Side-by-side Living & Dining
- Ceiling heights: 3m in bedrooms/living rooms, 2.6m in kitchen, bathroom and corridor, 5.8m in Duplex units

### Average Unit Sizes

1 Bedroom ~ 60 sqm

2 Bedroom ~ 80 sqm

3 Bedroom ~ 130 sqm (with private lift lobby)

4 Bedroom ~ 170 sqm (with private lift lobby)

1:1 Car parking ratio

100% Back-up Power

Water filtration system