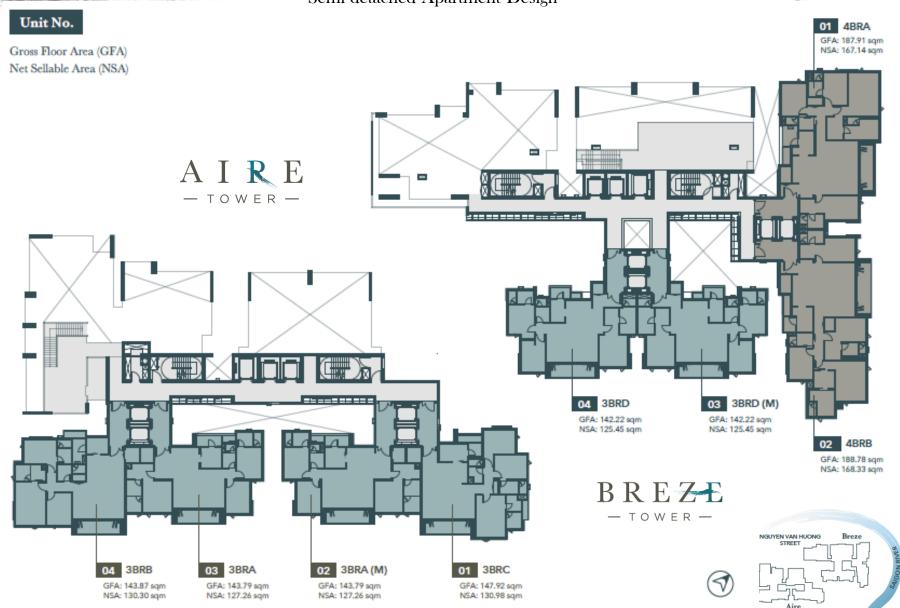

#### 20th Floor Plan

 $92.98 \, \text{sqm}$ 

UNIT TYPE LOẠI CĂN HỘ FLOOR NO. TÄNG UNIT NO. SỐ CĂN HỘ NSA DTSD GFA DTXD

3BRA, 3BRA(M)

4-12, 15-19 12B 04, 05 02, 03  $127.26 \mathrm{\ sqm}$ 

143.79 sqm

#### 3BRB

UNIT TYPE LOẠI CĂN HỘ FLOOR NO. TÄNG UNIT NO. Số CĂN HỘ NSA DTSD GFA DTXD

3BRB

4-12, 15-20

06

 $130.30 \mathrm{\ sqm}$ 

143.87 sqn

### 3BRC

| UNIT TYPE<br>LOẠI CĂN HỘ | FLOOR NO.<br>TÄNG | UNIT NO.<br>SỐ CĂN HỘ | NSA<br>DTSD | GFA<br>DTXD |
|--------------------------|-------------------|-----------------------|-------------|-------------|
| 3BRC                     | 4-12, 15-19       | 03                    | 130.98 sqm  | 147.92 sqm  |
|                          | 12B               | 01                    |             |             |

#### 3BRD

UNIT TYPE LOẠI CĂN HỘ FLOOR NO. TÄNG

UNIT NO. SỐ CĂN HỘ

NSA DTSD

**GFA** DTXD

3BRD, 3BRD(M)

4-12, 15-19 12B

05,06

125.45 sqm

 $142.22 \mathrm{\ sqm}$ 

| UNIT TYPE<br>LOẠI CĂN HỘ | FLOOR NO.<br>TÄNG | UNIT NO.<br>SỐ CĂN HỘ | NSA<br>DTSD | GFA<br>DTXD |
|--------------------------|-------------------|-----------------------|-------------|-------------|
| 4BRA                     | 4-12, 15-20       | 03                    | 167.14 sqm  | 187.91 sqm  |
|                          | 12B               | 01                    |             |             |

#### 4BRB

| UNIT TYPE<br>LOẠI CĂN HỘ | FLOOR NO.<br>TÄNG | UNIT NO.<br>SỐ CĂN HỘ | NSA<br>DTSD | GFA<br>DTXD |
|--------------------------|-------------------|-----------------------|-------------|-------------|
| 4BRB                     | 4-12, 15-20       | 04                    | 168.33 sqm  | 188.78 sqm  |
|                          | 12B               | 02                    |             |             |