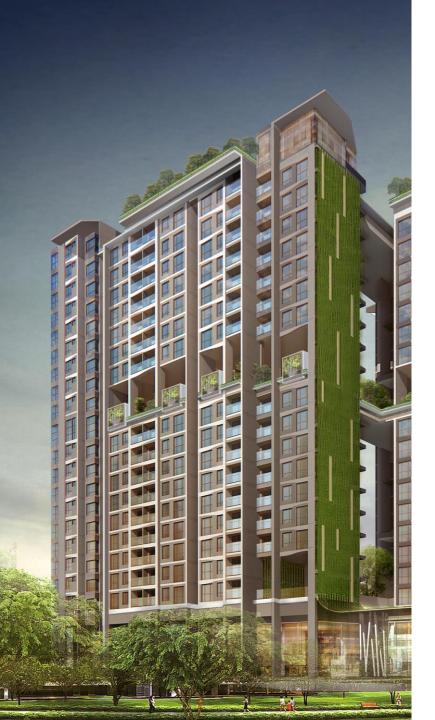

#### The "Edge" pool – the latest landmark architectural symbol in Thao Dien

## Unparalleled panoramic river views

#### The Two Towers

Aire denotes an unhurried life with the amenities of its tower and its surroundings, allowing one to prioritise family and work-life balance whilst being in the comfort of their home.

Breze encompasses the idea of a life that is one with nature, and aims to provide families with a modern living experience with abundant lifestyle conveniences.

- Land area: 7,900 sqm
- No. of units: 273 units

Aire Tower: 145 units

Breeze Tower: 128 units

- No. of floors: 22 floors
- Unit types:

1 - 4 BR

Duplex (5 units)

- 70 wellness amenities
- 1:1 Car parking (1 basement & 3-storey podium)
- Ownership: Freehold (for local), 50 years (for foreigners)
- **Handover:** 2020