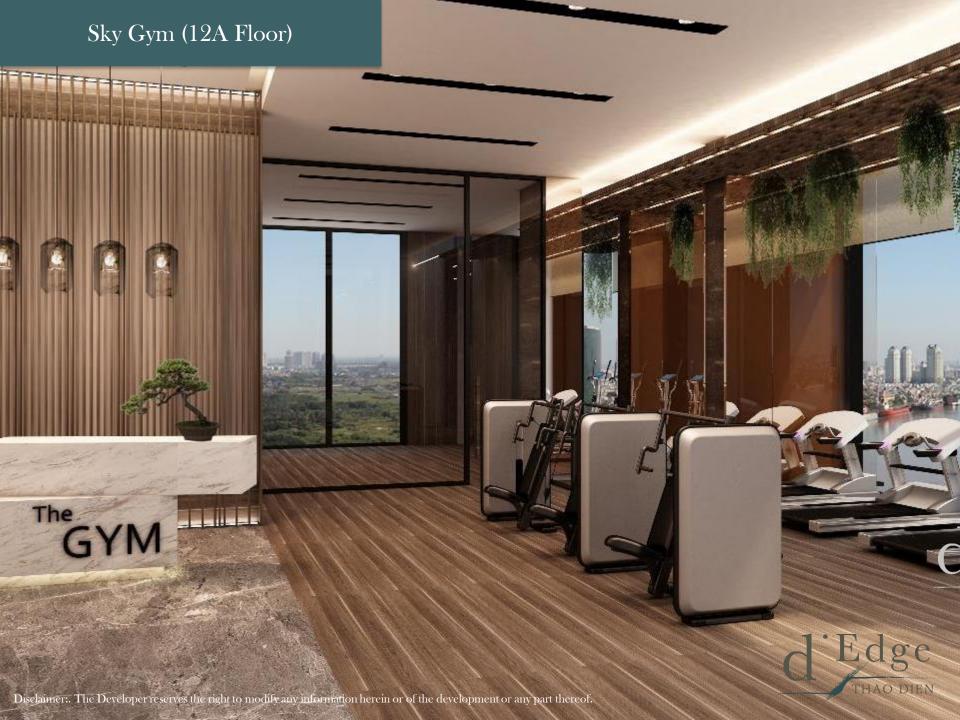

ing one to prioritise family and work-life balance whilst being in the comfort of their home.

Breze encompasses the idea of a life that is one with nature, and aims to provide families with a modern living experience with abundant lifestyle conveniences.



- Land area: 7,900 sqm
- No. of units: 273 units

Aire Tower: 145 units

Breeze Tower: 128 units

- No. of floors: 22 floors
- Unit types:

1 - 4 BR

Duplex (5 units)

- 70 wellness amenities
- 1:1 Car parking (1 basement & 3-storey podium)
- Ownership: Freehold (for local), 50 years (for foreigners)
- **Handover:** 2020

General Information

d'Edge

#### Over 70 amenities within the Project



#### NGUYEN VAN HUONG STREET





SAIGON RIVER

#### Ground Floor, 4 Floor and 12A Floor

#### Over 70 amenities within the Project



































## Architectural and Interior Design



#### High-ceilings & full windows for maximum space and light

- Large loggia and yard, maximizing natural light and spectacular river view
- Air-conditioner condensation unit separated from the apartment
- Full and wide windows in every bedroom
- Side-by-side Living & Dining
- Ceiling heights: 3m in bedrooms/living rooms, 2.6m in kitchen, bathroom and corridor, 5.8m in Duplex units

d'Edge



### Flexible & Innovative Column-less design

Column-less: Internal walls can be amended without affecting the structure of the building



### **Private Lift Lobbies**

- 3 lift cores with 7 lifts for each Tower
- Private Lifts for all 3BR, 4BR & Duplex units



### Sophisticated Handover Specifications

- Marble floor for lobby and kit