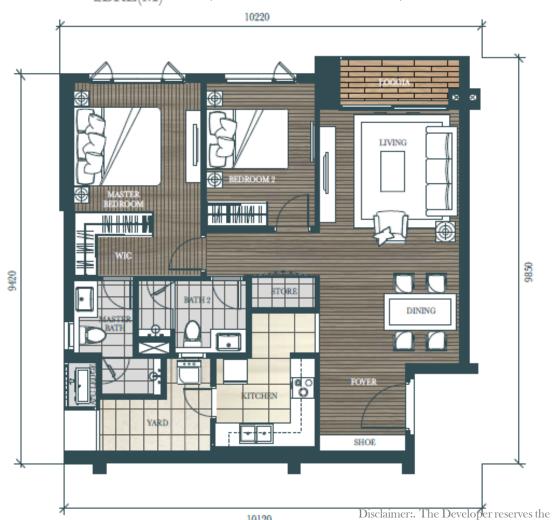

 $92.98 \, \text{sqm}$ 

UNIT TYPE LOẠI CĂN HỘ FLOOR NO. TÄNG UNIT NO. SỐ CĂN HỘ NSA DTSD GFA DTXD

3BRA, 3BRA(M)

4-12, 15-19 12B 04, 05 02, 03  $127.26 \mathrm{\ sqm}$ 

143.79 sqm