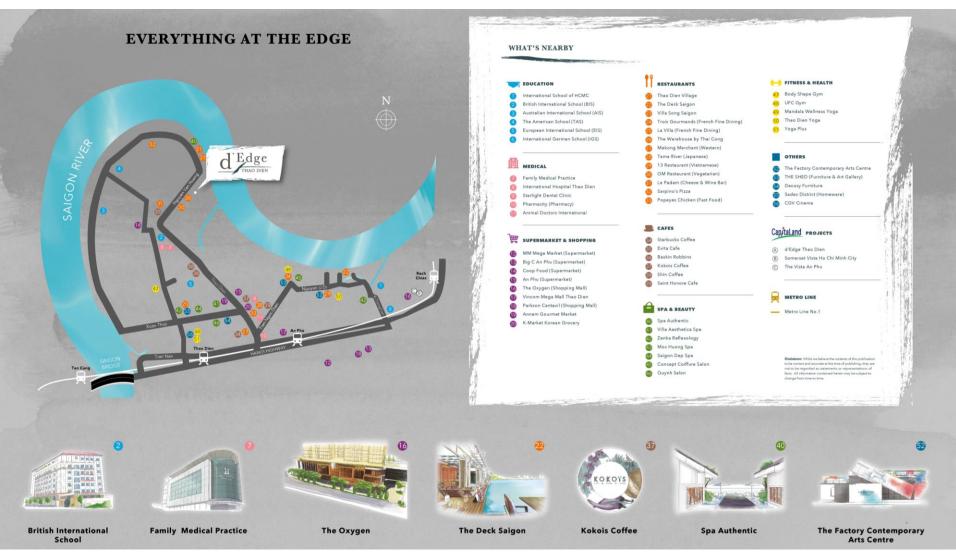

## Located on Nguyen Van Huong street in the heart of Thao Dien (D2, HCMC)

Disclaimer:. The Developer reserves the right to modify any information herein or of the development or any part thereof.

The most established expatriate enclave in Ho Chi Minh City

#### Over 70 amenities within the Project

#### NGUYEN VAN HUONG STREET

SAIGON RIVER