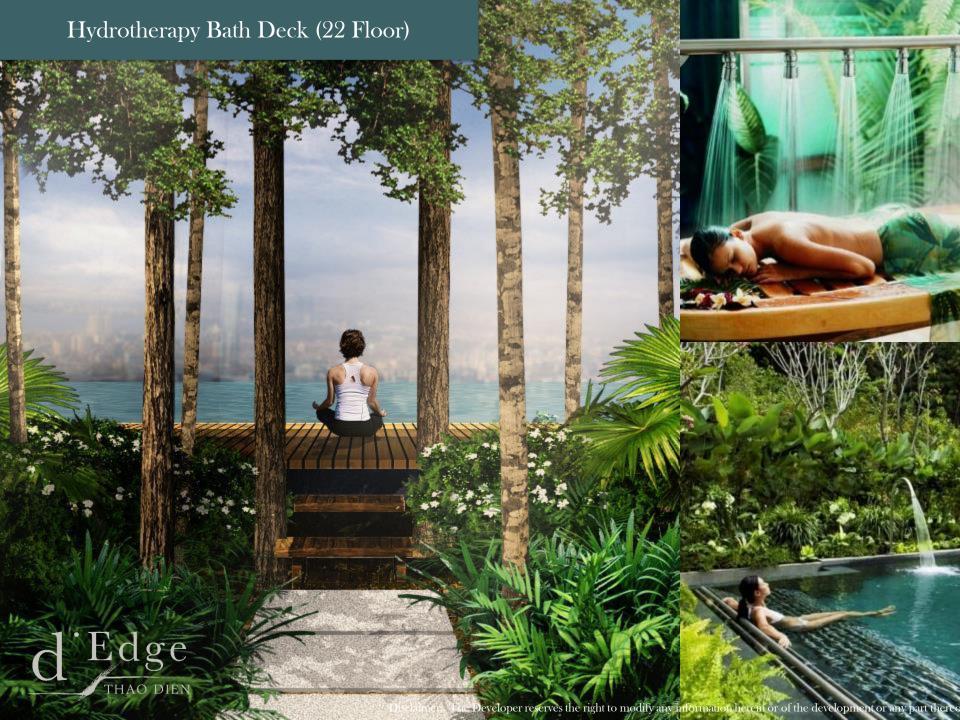

llowing one to prioritise family and work-life balance whilst being in the comfort of their home.

Breze encompasses the idea of a life that is one with nature, and aims to provide families with a modern living experience with abundant lifestyle conveniences.



- Land area: 7,900 sqm
- No. of units: 273 units

Aire Tower: 145 units

Breeze Tower: 128 units

- No. of floors: 22 floors
- Unit types:

1 - 4 BR

Duplex (5 units)

- 70 wellness amenities
- 1:1 Car parking (1 basement & 3-storey podium)
- Ownership: Freehold (for local), 50 years (for foreigners)
- **Handover:** 2020

General Information

d'Edge

#### Over 70 amenities within the Project



#### NGUYEN VAN HUONG STREET





SAIGON RIVER

#### Ground Floor, 4 Floor and 12A Floor

#### Over 70 amenities within the Project



































## Architectural and Interior Design



#### High-ceilings & full windows for maximum space and light

- Large loggia and yard, maximizing natural light and spectacular river view
- Air-conditioner condensation unit separated from the apartment
- Full and wide windows in every bedroom
- Side-by-side Living & Dining
- Ceiling heights: 3m in bedrooms/living rooms, 2.6m in kitchen, bathroom and corridor, 5.8m in Duplex units

d'Edge



### Flexible & Innovative Column-less design

Column-less: Internal walls can be amended without affecting the structure of the building



### **Private Lift Lobbies**

- 3 lift cores with 7 lifts for each Tower
- Private Lifts for all 3BR, 4BR & Duplex units



### Sophisticated Handover Specifications

- Marble floor for lobby and