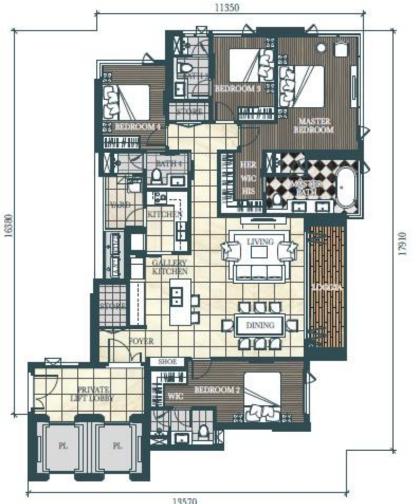

-----|
| 3BRC                     | 4-12, 15-19       | 03                    | 130.98 sqm  | 147.92 sqm  |
|                          | 12B               | 01                    |             |             |





#### 3BRD



UNIT TYPE LOẠI CĂN HỘ FLOOR NO. TÄNG

UNIT NO. SỐ CĂN HỘ

NSA DTSD

**GFA** DTXD

3BRD, 3BRD(M)

4-12, 15-19 12B

05,06

125.45 sqm

 $142.22 \mathrm{\ sqm}$ 









| UNIT TYPE<br>LOẠI CĂN HỘ | FLOOR NO.<br>TÄNG | UNIT NO.<br>SỐ CĂN HỘ | NSA<br>DTSD | GFA<br>DTXD |
|--------------------------|-------------------|-----------------------|-------------|-------------|
| 4BRA                     | 4-12, 15-20       | 03                    | 167.14 sqm  | 187.91 sqm  |
|                          | 12B               | 01                    |             |             |





#### 4BRB



| UNIT TYPE<br>LOẠI CĂN HỘ | FLOOR NO.<br>TÄNG | UNIT NO.<br>SỐ CĂN HỘ | NSA<br>DTSD | GFA<br>DTXD |
|--------------------------|-------------------|-----------------------|-------------|-------------|
| 4BRB                     | 4-12, 15-20       | 04                    | 168.33 sqm  | 188.78 sqm  |
|                          | 12B               | 02                    |             |             |





## Duplex 1





## Duplex 2



A I R E TOWER



## Duplex 3





### Lead Developer



CapitaLand is one of Asia-Pacific's largest real estate companies with its presence in approximately 150 cities across 25 countries all over the world.

More than 20 years with 10 residential projects and 17 serviced residence projects.









CapitaLand commits to timely handover, q