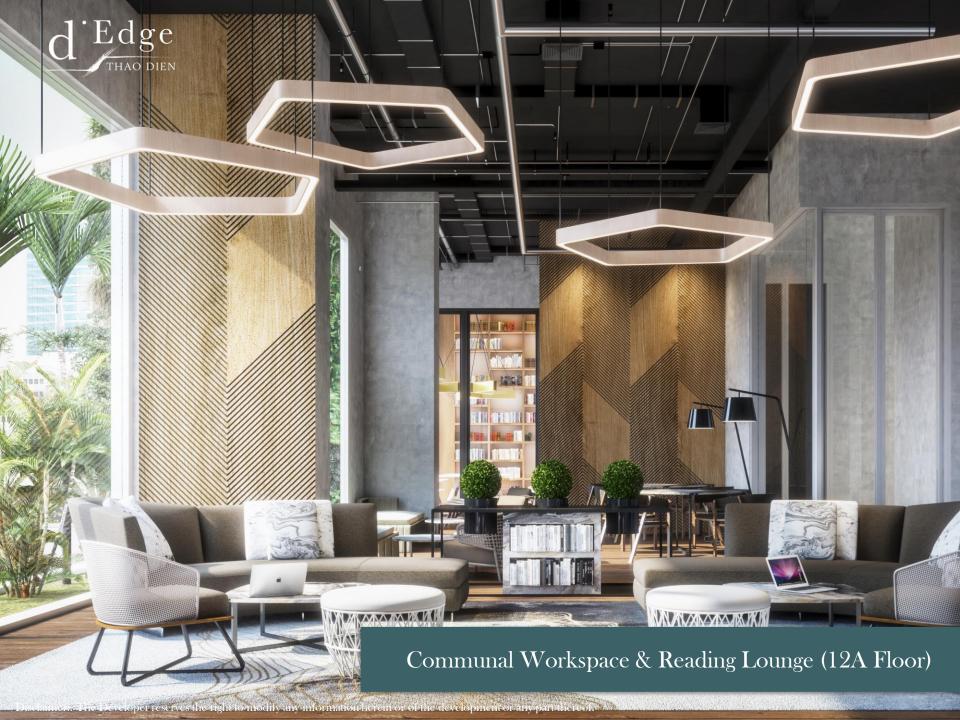

owing one to prioritise family and work-life balance whilst being in the comfort of their home.

Breze encompasses the idea of a life that is one with nature, and aims to provide families with a modern living experience with abundant lifestyle conveniences.



- Land area: 7,900 sqm
- No. of units: 273 units

Aire Tower: 145 units

Breeze Tower: 128 units

- No. of floors: 22 floors
- Unit types:

1 - 4 BR

Duplex (5 units)

- 70 wellness amenities
- 1:1 Car parking (1 basement & 3-storey podium)
- Ownership: Freehold (for local), 50 years (for foreigners)
- **Handover:** 2020

General Information

d'Edge

#### Over 70 amenities within the Project



#### NGUYEN VAN HUONG STREET





SAIGON RIVER

#### Ground Floor, 4 Floor and 12A Floor

#### Over 70 amenities within the Project



































## Architectural and Interior Design



#### High-ceilings & full windows for maximum space and light

- Large loggia and yard, maximizing natural light and spectacular river view
- Air-conditioner condensation unit separated from the apartment
- Full and wide windows in every bedroom
- Side-by-side Living & Dining
- Ceiling heights: 3m in bedrooms/living rooms, 2.6m in kitchen, bathroom and corridor, 5.8m in Duplex units

d'Edge



### Flexible & Innovative Column-less design

Column-less: Internal walls can be amended without affecting the structure of the building



### **Private Lift Lobbies**

- 3 lift cores with 7 lifts for each Tower
- Private Lifts for all 3BR, 4BR & Duplex units



### Sophisticated Handover Specifications

- Marble floor for lobby and k