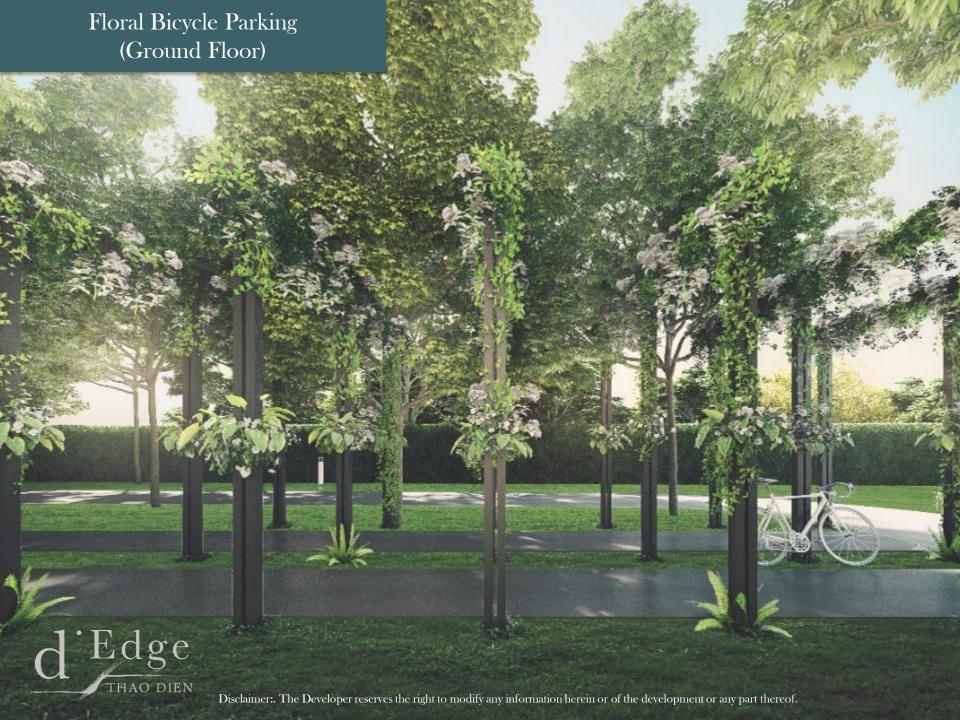

prioritise family and work-life balance whilst being in the comfort of their home.

Breze encompasses the idea of a life that is one with nature, and aims to provide families with a modern living experience with abundant lifestyle conveniences.



- Land area: 7,900 sqm
- No. of units: 273 units

Aire Tower: 145 units

Breeze Tower: 128 units

- No. of floors: 22 floors
- Unit types:

1 - 4 BR

Duplex (5 units)

- 70 wellness amenities
- 1:1 Car parking (1 basement & 3-storey podium)
- Ownership: Freehold (for local), 50 years (for foreigners)
- **Handover:** 2020

General Information

d'Edge

#### Over 70 amenities within the Project



#### NGUYEN VAN HUONG STREET





SAIGON RIVER

#### Ground Floor, 4 Floor and 12A Floor

#### Over 70 amenities within the Project



































## Architectural and Interior Design



#### High-ceilings & full windows for maximum space and light

- Large loggia and yard, maximizing natural light and spectacular river view
- Air-conditioner condensation unit separated from the apartment
- Full and wide windows in every bedroom
- Side-by-side Living & Dining
- Ceiling heights: 3m in bedrooms/living rooms, 2.6m in kitchen, bathroom and corridor, 5.8m in Duplex units

d'Edge



### Flexible & Innovative Column-less design

Column-less: Internal walls can be amended without affecting the structure of the building



### **Private Lift Lobbies**

- 3 lift cores with 7 lifts for each Tower
- Private Lifts for all 3BR, 4BR & Duplex units



### Sophisticated Handover Specifications

- Marble floor for lobby and kitchen area