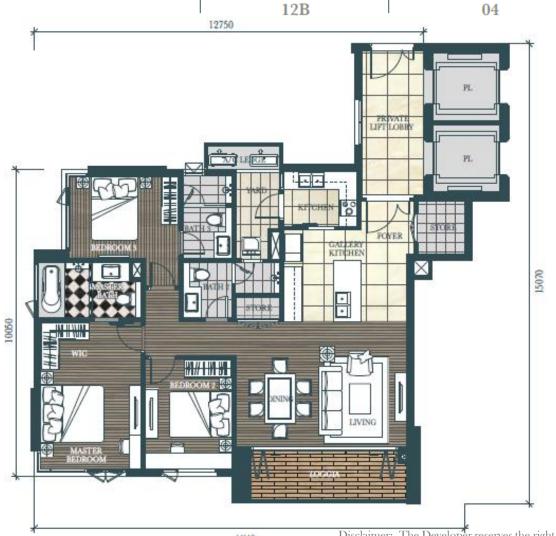

 $92.98 \, \text{sqm}$ 

UNIT TYPE LOẠI CĂN HỘ FLOOR NO. TÄNG UNIT NO. SỐ CĂN HỘ NSA DTSD GFA DTXD

3BRA, 3BRA(M)

4-12, 15-19 12B 04, 05 02, 03  $127.26 \mathrm{\ sqm}$ 

143.79 sqm

### 3BRC

| UNIT TYPE<br>LOẠI CĂN HỘ | FLOOR NO.<br>TÄNG | UNIT NO.<br>SỐ CĂN HỘ | NSA<br>DTSD | GFA<br>DTXD |
|--------------------------|-------------------|-----------------------|-------------|-------------|
| 3BRC                     | 4-12, 15-19       | 03                    | 130.98 sqm  | 147.92 sqm  |
|                          | 12B               | 01                    |             |             |

#### 3BRD

UNIT TYPE LOẠI CĂN HỘ FLOOR NO. TÄNG

UNIT NO. SỐ CĂN HỘ

NSA DTSD

**GFA** DTXD

3BRD, 3BRD(M)

4-12, 15-19 12B

05,06