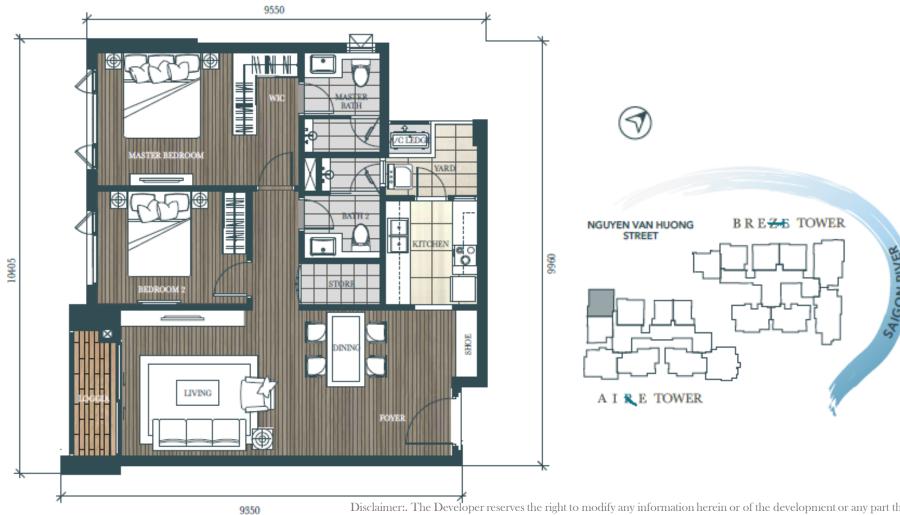

### Average Unit Sizes

1 Bedroom ~ 60 sqm

2 Bedroom ~ 80 sqm

3 Bedroom ~ 130 sqm (with private lift lobby)

4 Bedroom ~ 170 sqm (with private lift lobby)

1:1 Car parking ratio

100% Back-up Power

Water filtration system

## Floor Plan