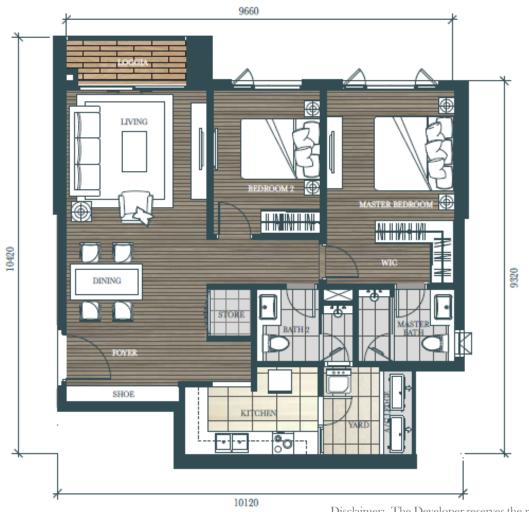

### 2BRC

| UNIT TYPE<br>LOẠI CĂN HỘ | FLOOR NO.<br>TÄNG | UNIT NO.<br>SỐ CĂN HỘ | NSA<br>DTSD | GFA<br>DTXD |
|--------------------------|-------------------|-----------------------|-------------|-------------|
| 2BRC                     | 4-12, 15-20       | 09                    | 83.67 sqm   | 92.63 sqm   |
|                          | 21                | 06                    |             |             |