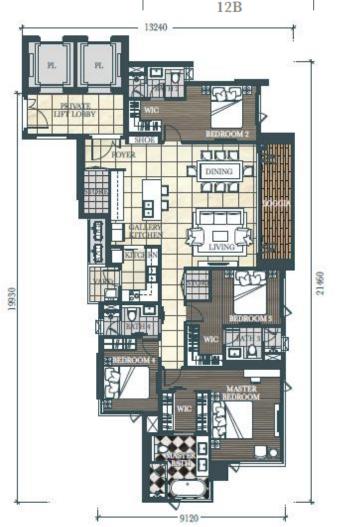

| FLOOR NO.<br>TÄNG | UNIT NO.<br>SỐ CĂN HỘ | NSA<br>DTSD | GFA<br>DTXD |
|--------------------------|-------------------|-----------------------|-------------|-------------|
| 4BRA                     | 4-12, 15-20       | 03                    | 167.14 sqm  | 187.91 sqm  |
|                          | 12B               | 01                    |             |             |





#### 4BRB



| UNIT TYPE<br>LOẠI CĂN HỘ | FLOOR NO.<br>TÄNG | UNIT NO.<br>SỐ CĂN HỘ | NSA<br>DTSD | GFA<br>DTXD |
|--------------------------|-------------------|-----------------------|-------------|-------------|
| 4BRB                     | 4-12, 15-20       | 04                    | 168.33 sqm  | 188.78 sqm  |
|                          | 12B               | 02                    |             |             |





## Duplex 1





## Duplex 2



A I R E TOWER



## Duplex 3





### Lead Developer



CapitaLand is one of Asia-Pacific's largest real estate companies with its presence in approximately 150 cities across 25 countries all over the world.

More than 20 years with 10 residential projects and 17 serviced residence projects.









CapitaLand commits to timely handover, quality and building communities.













www.d-edge.com.vn

#### THANK YOU

Disclaimer: Whilst every care has been taken to ensure accuracy in the preparation of the information contained herein, no warranties whatsoever are given or legal representations provided in respect thereon. The Developer reserves the right to modify information of the development or any part thereof.