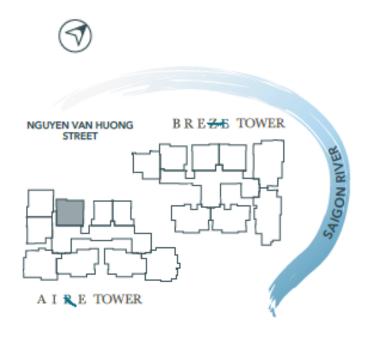

| FLOOR NO.<br>TÄNG | UNIT NO.<br>SỐ CĂN HỘ | NSA<br>DTSD | GFA<br>DTXD |
|--------------------------|-------------------|-----------------------|-------------|-------------|
| 2BRB                     | 4-12, 15-20       | 08                    | 82.56 sqm   | 93.08 sqm   |
|                          | 21                | 05                    |             |             |



### 2BRC



| UNIT TYPE<br>LOẠI CĂN HỘ | FLOOR NO.<br>TÄNG | UNIT NO.<br>SỐ CĂN HỘ | NSA<br>DTSD | GFA<br>DTXD |
|--------------------------|-------------------|-----------------------|-------------|-------------|
| 2BRC                     | 4-12, 15-20       | 09                    | 83.67 sqm   | 92.63 sqm   |
|                          | 21                | 06                    |             |             |





#### 2BRD



UNIT TYPE FLOOR NO. UNIT NO. NSA GFA SỐ CĂN HỘ TÄNG LOẠI CĂN HỘ DTSD DTXD 2BRD 4-12, 15-20 80 82.46 sqm $90.08 \, \mathrm{sqm}$ 06 21 9660 LIVING 0 BREZE TOWER NGUYEN VAN HUONG STREET 90% DINING POYER A I R E TOWER SHOE

10120

#### 2BRE



UNIT TYPE LOẠI CĂN HỘ FLOOR NO. TÄNG

UNIT NO. SỐ CĂN HỘ

NSA DTSD

GFA DTXD

2BRE, 2BRE(M) 4-12, 15-21

01,02

84.46 sqm

 $92.98 \, \text{sqm}$ 









UNIT TYPE LOẠI CĂN HỘ FLOOR NO. TÄNG UNIT NO. SỐ CĂN HỘ NSA DTSD GFA DTXD

3BRA, 3BRA(M)

4-12, 15-19 12B 04, 05 02, 03  $127.26 \mathrm{\ sqm}$ 

143.79 sqm





#### 3BRB



UNIT TYPE LOẠI CĂN HỘ FLOOR NO. TÄNG UNIT NO. Số CĂN HỘ NSA DTSD GFA DTXD

3BRB

4-12, 15-20

06

 $130.30 \mathrm{\ sqm}$ 

143.87 sqn





### 3BRC



| UNIT TYPE<br>LOẠI CĂN HỘ | FLOOR NO.<br>TÄNG | UNIT NO.<b