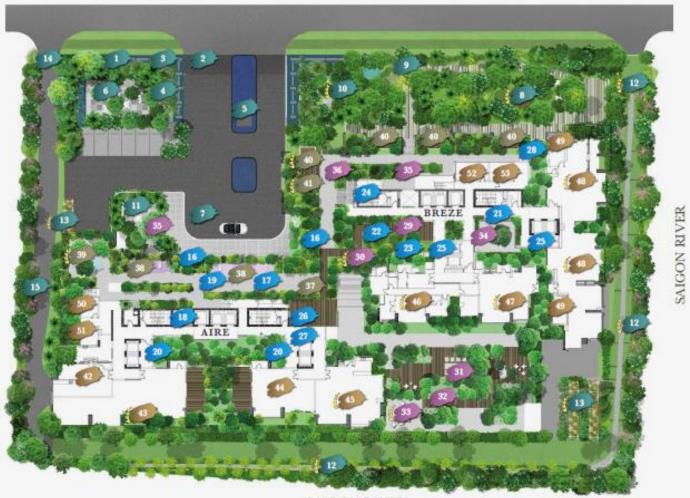

The Two Towers





Aire denotes an unhurried life with the amenities of its tower and its surroundings, allowing one to prioritise family and work-life balance whilst being in the comfort of their home.

Breze encompasses the idea of a life that is one with nature, and aims to provide families with a modern living experience with abundant lifestyle conveniences.



- Land area: 7,900 sqm
- No. of units: 273 units

Aire Tower: 145 units

Breeze Tower: 128 units

- No. of floors: 22 floors
- Unit types:

1 - 4 BR

Duplex (5 units)

- 70 wellness amenities
- 1:1 Car parking (1 basement & 3-storey podium)
- Ownership: Freehold (for local), 50 years (for foreigners)
- **Handover:** 2020

General Information

d'Edge

#### Over 70 amenities within the Project



#### NGUYEN VAN HUONG STREET





SAIGON RIVER

#### Ground Floor, 4 Floor and 12A Floor

#### Over 70 amenities within the Project



































## Architectural and Interior Design



#### High-ceilings & full windows for maximum space and light

- Large loggia and yard, maximizing natural light and spectacular river view
- Air-conditioner condensation unit separated from the apartment
- Full and wide windows in every bedroom
- Side-by-side Living & Dining
- Ceiling heights: 3m in bedrooms/living rooms, 2.6m in kitchen, bathroom and corridor, 5.8m in Duplex units

d'Edge



### Flexible & Innovative Column-less design

Column-less: Internal walls can be amended without affecting the structure of the building



### **Private Lift Lobbies**

- 3 lift cores with 7 lifts for each Tower
- Private Lifts