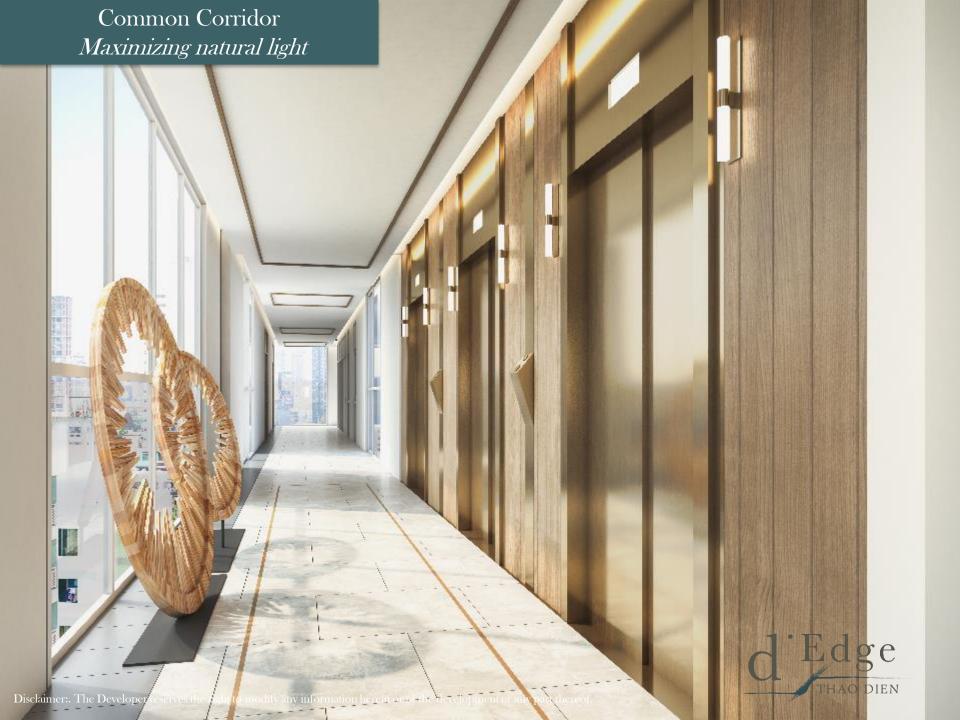

#### High-ceilings & full windows for maximum space and light

- Large loggia and yard, maximizing natural light and spectacular river view
- Air-conditioner condensation unit separated from the apartment
- Full and wide windows in every bedroom
- Side-by-side Living & Dining
- Ceiling heights: 3m in bedrooms/living rooms, 2.6m in kitchen, bathroom and corridor, 5.8m in Duplex units