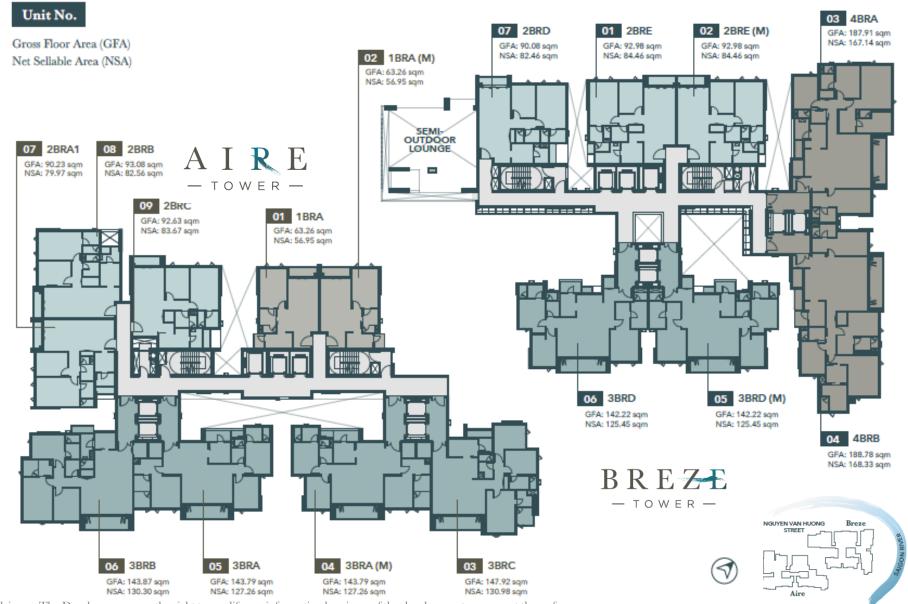

#### 4th Floor Plan

#### 5th Floor Plan

# Unit Plan

UNIT TYPE LOẠI CĂN HỘ FLOOR NO. TÄNG UNIT NO. SỐ CĂN HỘ NSA DTSD GFA DTXD

1BRA, 1BRA(M)

4-12, 15-21

01, 02 (Mirror)

 $56.95 \, \mathrm{sqm}$ 

63.26 sqm

| UNI  | TTY | $^{\mathrm{PE}}$ |
|------|-----|------------------|
| LOẠI | CĂN | НÔ               |

FLOOR NO. TÄNG

UNIT NO. SỐ CĂN HỘ

NSA DTSD

GFA DTXD

2BRA1

4-12, 15-20 21

07 04  $79.97 \, \text{sqm}$ 

90.23 sqm

UNIT TYPE LOẠI CĂN HỘ FLOOR NO. TÄNG UNIT NO. Số CĂN HỘ NSA DTSD GFA DTXD

2BRA2

6-12, 15-20 21 07 05  $79.91 \, \mathrm{sqm}$ 

 $90.97 \, \text{sqm}$ 

#### 2BRB

| UNIT TYPE<br>LOẠI CĂN HỘ | FLOOR NO.<br>TÄNG | UNIT NO.<br>SỐ CĂN HỘ | NSA<br>DTSD | GFA<br>DTXD |
|--------------------------|-------------------|-----------------------|-------------|-------------|
| 2BRB                     | 4-12, 15-20       | 08                    | 82.56 sqm   | 93.08 sqm   |
|                          | 21                | 05                    |             |             |

### 2BRC

| UNIT TYPE<br>LOẠI CĂN HỘ | FLOOR NO.<br>TÄNG | UNIT NO.<br>SỐ CĂN HỘ | NSA<br>DTSD | GFA<br>DTXD |
|--------------------------|-------------------|-----------------------|-------------|-------------|
| 2BRC                     | 4-12, 15-20       | 09                    | 83.67 sqm   | 92.63 sqm   |
|                          | 21                | 06                    |             |             |

#### 2BRD

UNIT TYPE FLOOR NO. UNIT NO. NSA GFA SỐ CĂN HỘ TÄNG LOẠI CĂN HỘ DTSD DTXD 2BRD 4-12, 15-20 80 82.46 sqm $90.08 \, \mathrm{sqm}$ 06 21 9660 LIVING 0 BREZE TOWER NGUYEN VAN HUONG STREET 90% DINING POYER A I R E TOWER SHOE

#### 2BRE

UNIT TYPE LOẠI CĂN HỘ FLOOR NO. TÄNG

UNIT NO. SỐ CĂN HỘ

NSA DTSD

GFA DTXD

2BRE, 2BRE(M) 4-12, 15-21

01,02

84.46 sqm

 $92.98 \, \text{sqm}$ 

UNIT TYPE LOẠI CĂN HỘ FLOOR NO. TÄNG UNIT NO. SỐ CĂN HỘ NSA DTSD GFA DTXD

3BRA, 3BRA(M)

4-12, 15-19 12B 04, 05 02, 03  $127.26 \mathrm{\ sqm}$ 

143.79 sqm

#### 3BRB

UNIT TYPE LOẠI CĂN HỘ FLOOR NO. TÄNG UNIT NO. Số CĂN HỘ NSA DTSD GFA DTXD

3BRB

4-12, 15-20

06

 $130.30 \mathrm{\ sqm}$ 

143.87 sqn

### 3BRC

| UNIT TYPE<br>LOẠI CĂN HỘ | FLOOR NO.<br>TÄNG | UNIT NO.<br>SỐ CĂN HỘ | NSA<br>DTSD | GFA<br>DTXD |
|--------------------------|-------------------|-----------------------|-------------|-------------|
| 3BRC                     | 4-12, 15-19       | 03                    | 130.98 sqm  | 147.92 sqm  |
|                          | 12B               | 01                    |             |             |

#### 3BRD

UNIT TYPE LOẠI CĂN HỘ FLOOR NO. TÄNG

UNIT NO. SỐ CĂN HỘ

NSA DTSD

**GFA** DTXD

3BRD, 3BRD(M)

4-12, 15-19 12B

05,06

125.45 sqm

 $142.22 \mathrm{\ sqm}$ 

| UNIT TYPE<br>LOẠI CĂN HỘ | FLOOR NO.<br>TÄNG | UNIT NO.<br>SỐ CĂN HỘ | NSA<br>DTSD | GFA<br>DTXD |
|--------------------------|-------------------|-----------------------|-------------|-------------|
| 4BRA                     | 4-12, 15-20       | 03                    | 167.14 sqm  | 187.91 sqm  |
|                          | 12B               | 01                    |             |             |

#### 4BRB

| UNIT TYPE<br>LOẠI CĂN HỘ | FLOOR NO.<br>TÄNG | UNIT NO.<br>SỐ CĂN HỘ | NSA<br>DTSD | GFA<br>DTXD |
|--------------------------|-------------------|-----------------------|-------------|-------------|
| 4BRB                     | 4-12, 15-20       | 04                    | 168.33 sqm  | 188.78 sqm  |
|                          | 12B               | 02                    |             |             |