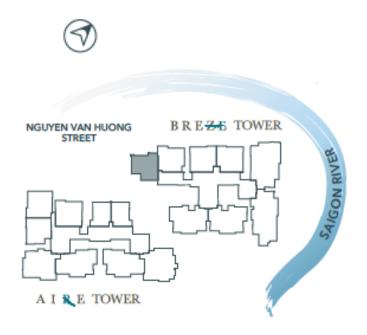

## Located on Nguyen Van Huong street in the heart of Thao Dien (D2, HCMC)

Disclaimer:. The Developer reserves the right to modify any information herein or of the development or any part thereof.

The most established expatriate enclave in Ho Chi Minh City

#### NGUYEN VAN HUONG STREET

SAIGON RIVER