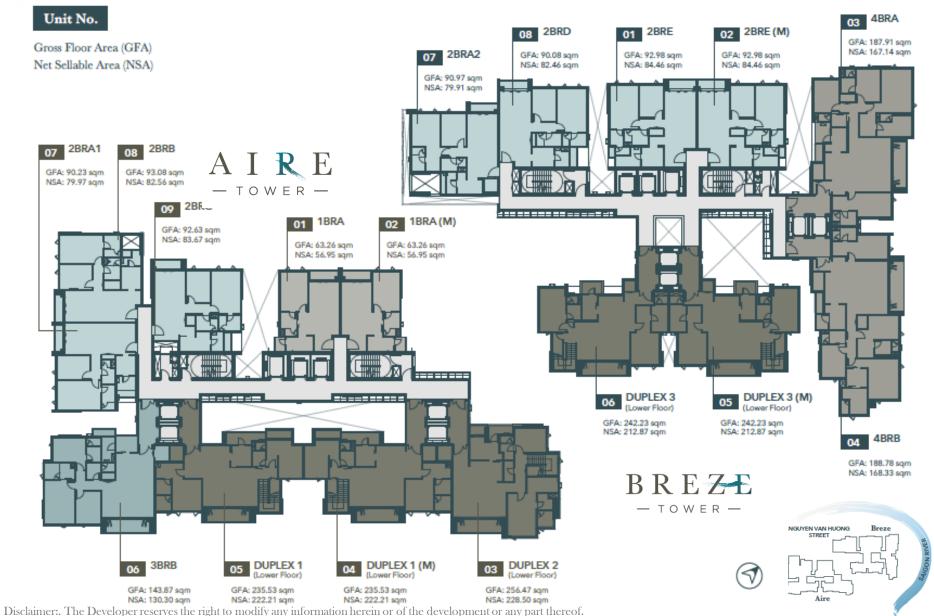

# Unit Plan

UNIT TYPE LOẠI CĂN HỘ FLOOR NO. TÄNG UNIT NO. SỐ CĂN HỘ NSA DTSD GFA DTXD

1BRA, 1BRA(M)

4-12, 15-21

01, 02 (Mirror)

 $56.95 \, \mathrm{sqm}$ 

63.26 sqm

| UNI  | TTY | $^{\mathrm{PE}}$ |
|------|-----|------------------|
| LOẠI | CĂN | НÔ               |

FLOOR NO. TÄNG

UNIT NO. SỐ CĂN HỘ

NSA DTSD

GFA DTXD

2BRA1

4-12, 15-20 21

07 04  $79.97 \, \text{sqm}$ 

90.23 sqm

UNIT TYPE LOẠI CĂN HỘ FLOOR NO. TÄNG UNIT NO. Số CĂN HỘ NSA DTSD GFA DTXD

2BRA2

6-12, 15-20 21 07 05  $79.91 \, \mathrm{sqm}$ 

 $90.97 \, \text{sqm}$ 

#### 2BRB

| UNIT TYPE<br>LOẠI CĂN HỘ | FLOOR NO.<br>TÄNG | UNIT NO.<br>SỐ CĂN HỘ | NSA<br>DTSD | GFA<br>DTXD |
|--------------------------|-------------------|-----------------------|-------------|-------------|
| 2BRB                     | 4-12, 15-20       | 08                    | 82.56 sqm   | 93.08 sqm   |
|                          | 21                | 05                    |             |             |

### 2BRC

| UNIT TYPE<br>LOẠI CĂN HỘ | FLOOR NO.<br>TÄNG | UNIT NO.<br>SỐ CĂN HỘ | NSA<br>DTSD | GFA<br>DTXD |
|--------------------------|-------------------|-----------------------|-------------|-------------|
| 2BRC                     | 4-12, 15-20       | 09                    | 83.67 sqm   | 92.63 sqm   |
|                          | 21                | 06                    |             |             |

#### 2BRD

UNIT TYPE FLOOR NO. UNIT NO. NSA GFA SỐ CĂN HỘ TÄNG LOẠI CĂN HỘ DTSD DTXD 2BRD 4-12, 15-20 80 82.46 sqm $90.08 \, \mathrm{sqm}$ 06 21 9660 LIVING 0 BREZE TOWER NGUYEN VAN HUONG STREET 90% DINING POYER A I R E TOWER SHOE

#### 2BRE

UNIT TYPE LOẠI CĂN HỘ FLOOR NO. TÄNG

UNIT NO. SỐ CĂN HỘ

NSA DTSD

GFA DTXD

2BRE, 2BRE(M) 4-12, 15-21

01,02

84.46 sqm

 $92.98 \, \text{sqm}$ 

UNIT TYPE LOẠI CĂN HỘ FLOOR NO. TÄNG UNIT NO. SỐ CĂN HỘ NSA DTSD GFA DTXD

3BRA, 3BRA(M)

4-12, 15-19 12B 04, 05 02, 03  $127.26 \mathrm{\ sqm}$ 

143.79 sqm

#### 3BRB

UNIT TYPE LOẠI CĂN HỘ FLOOR NO. TÄNG UNIT NO. Số CĂN HỘ NSA DTSD GFA DTXD

3BRB

4-12, 15-20

06

 $130.30 \mathrm{\ sqm}$ 

143.87 sqn

### 3BRC

| UNIT TYPE<br>LOẠI CĂN HỘ | FLOOR NO.<br>TÄNG | UNIT NO.<br>SỐ CĂN HỘ | NSA<br>DTSD | GFA<br>DTXD |
|--------------------------|-------------------|-----------------------|-------------|-------------|
| 3BRC                     | 4-12, 15-19       | 03                    | 130.98 sqm  | 147.92 sqm  |
|                          | 12B               | 01                    |             |             |

#### 3BRD

UNIT TYPE LOẠI CĂN HỘ FLOOR NO. TÄNG

UNIT NO. SỐ CĂN HỘ

NSA DTSD

**GFA** DTXD

3BRD, 3BRD(M)

4-12, 15-19 12B

05,06

125.45 sqm

 $142.22 \mathrm{\ sqm}$ 

| UNIT TYPE<br>LOẠI CĂN HỘ | FLOOR NO.<br>TÄNG | UNIT NO.<br>SỐ CĂN HỘ | NSA<br>DTSD | GFA<br>DTXD |
|--------------------------|-------------------|-----------------------|-------------|-------------|
| 4BRA                     | 4-12, 15-20       | 03                    | 167.14 sqm  | 187.91 sqm  |
|                          | 12B               | 01                    |             |             |

#### 4BRB

| UNIT TYPE<br>LOẠI CĂN HỘ | FLOOR NO.<br>TÄNG | UNIT NO.<br>SỐ CĂN HỘ | NSA<br>DTSD | GFA<br>DTXD |
|--------------------------|-------------------|-----------------------|-------------|-------------|
| 4BRB                     | 4-12, 15-20       | 04                    | 168.33 sqm  | 188.78 sqm  |
|                          | 12B               | 02                    |             |             |