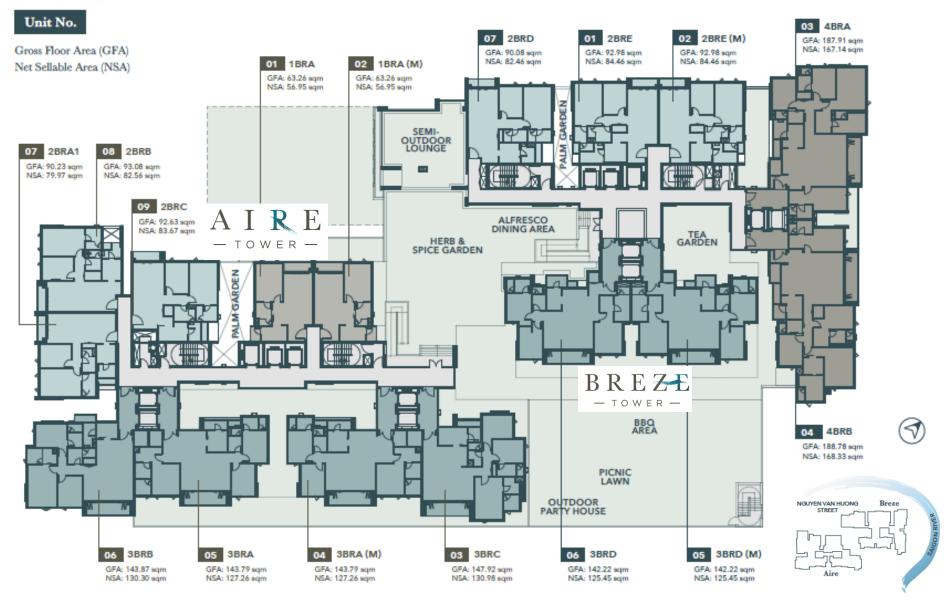

## Floor Plan

## Typical Floor Plan (6th-12th, 15th-19th Floor) Edge

# Unit Plan

UNIT TYPE LOẠI CĂN HỘ FLOOR NO. TÄNG UNIT NO. SỐ CĂN HỘ NSA DTSD GFA DTXD

1BRA, 1BRA(M)

4-12, 15-21

01, 02 (Mirror)

 $56.95 \, \mathrm{sqm}$ 

63.26 sqm

| UNI  | TTY | $^{\mathrm{PE}}$ |
|------|-----|------------------|
| LOẠI | CĂN | НÔ               |

FLOOR NO. TÄNG

UNIT NO. SỐ CĂN HỘ

NSA DTSD

GFA DTXD

2BRA1

4-12, 15-20 21

07 04  $79.97 \, \text{sqm}$ 

90.23 sqm

UNIT TYPE LOẠI CĂN HỘ FLOOR NO. TÄNG UNIT NO. Số CĂN HỘ NSA DTSD GFA DTXD

2BRA2

6-12, 15-20 21 07 05  $79.91 \, \mathrm{sqm}$ 

 $90.97 \, \text{sqm}$ 

#### 2BRB

| UNIT TYPE<br>LOẠI CĂN HỘ | FLOOR NO.<br>TÄNG | UNIT NO.<br>SỐ CĂN HỘ | NSA<br>DTSD | GFA<br>DTXD |
|--------------------------|-------------------|-----------------------|-------------|-------------|
| 2BRB                     | 4-12, 15-20       | 08                    | 82.56 sqm   | 93.08 sqm   |
|                          | 21                | 05                    |             |             |

### 2BRC

| UNIT TYPE<br>LOẠI CĂN HỘ | FLOOR NO.<br>TÄNG | UNIT NO.<br>SỐ CĂN HỘ | NSA<br>DTSD | GFA<br>DTXD |
|--------------------------|-------------------|-----------------------|-------------|-------------|
| 2BRC                     | 4-12, 15-20       | 09                    | 83.67 sqm   | 92.63 sqm   |
|                          | 21                | 06                    |             |             |

#### 2BRD

UNIT TYPE FLOOR NO. UNIT NO. NSA GFA SỐ CĂN HỘ TÄNG LOẠI CĂN HỘ DTSD DTXD 2BRD 4-12, 15-20 80 82.46 sqm $90.08 \, \mathrm{sqm}$ 06 21 9660 LIVING 0 BREZE TOWER NGUYEN VAN HUONG STREET 90% DINING POYER A I R E TOWER SHOE

#### 2BRE

UNIT TYPE LOẠI CĂN HỘ FLOOR NO. TÄNG

UNIT NO. SỐ CĂN HỘ

NSA DTSD

GFA DTXD

2BRE, 2BRE(M) 4-12, 15-21

01,02

84.46 sqm

 $92.98 \, \text{sqm}$ 

UNIT TYPE LOẠI CĂN HỘ FLOOR NO. TÄNG UNIT NO. SỐ CĂN HỘ NSA DTSD GFA DTXD

3BRA, 3BRA(M)

4-12, 15-19 12B 04, 05 02, 03  $127.26 \mathrm{\ sqm}$ 

143.79 sqm

#### 3BRB

UNIT TYPE LOẠI CĂN HỘ FLOOR NO. TÄNG UNIT NO. Số CĂN HỘ NSA DTSD GFA DTXD

3BRB

4-12, 15-20

06

 $130.30 \mathrm{\ sqm}$ 

143.87 sqn

### 3BRC

| UNIT TYPE<br>LOẠI CĂN HỘ | FLOOR NO.<br>TÄNG | UNIT NO.<br>SỐ CĂN HỘ | NSA<br>DTSD | GFA<br>DTXD |
|--------------------------|-------------------|-----------------------|-------------|-------------|
| 3BRC                     | 4-12, 15-19       | 03                    | 130.98 sqm  | 147.92 sqm  |
|                          | 12B               | 01                    |             |             |

#### 3BRD

UNIT TYPE LOẠI CĂN HỘ FLOOR NO. TÄNG

UNIT NO. SỐ CĂN HỘ

NSA DTSD

**GFA** DTXD

3BRD, 3BRD(M)

4-12, 15-19 12B

05,06

125.45 sqm

 $142.22 \mathrm{\ sqm}$ 

| UNIT TYPE<br>LOẠI CĂN HỘ | FLOOR NO.<br>TÄNG | UNIT NO.<br>SỐ CĂN HỘ | NSA<br>DTSD | GFA<br>DTXD |
|--------------------------|-------------------|-----------------------|-------------|-------------|
| 4BRA                     | 4-12, 15-20       | 03                    | 167.14 sqm  | 187.91 sqm  |
|                          | 12B               | 01                    |             |             |

#### 4BRB

| UNIT TYPE<br>LOẠI CĂN HỘ | FLOOR NO.<br>TÄNG | UNIT NO.<br>SỐ CĂN HỘ | NSA<br>DTSD | GFA<br>DTXD |
|--------------------------|-------------------|-----------------------|-------------|-------------|
| 4BRB                     | 4-12, 15-20       | 04                    | 168.33 sqm  | 188.78 sqm  |
|                          | 12B               | 02                    |             |             |