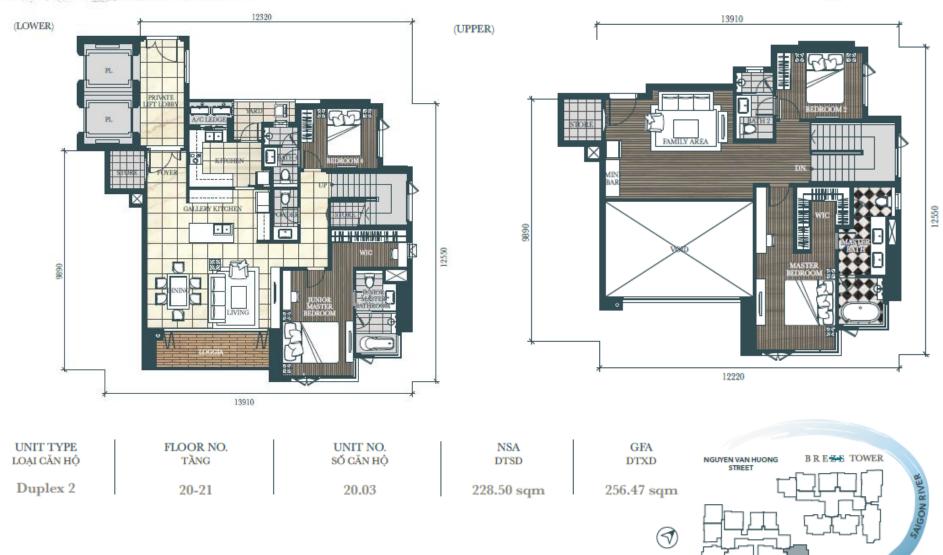

r>DTSD | GFA<br>DTXD |
|--------------------------|-------------------|-----------------------|-------------|-------------|
| 4BRA                     | 4-12, 15-20       | 03                    | 167.14 sqm  | 187.91 sqm  |
|                          | 12B               | 01                    |             |             |





#### 4BRB



| UNIT TYPE<br>LOẠI CĂN HỘ | FLOOR NO.<br>TÄNG | UNIT NO.<br>SỐ CĂN HỘ | NSA<br>DTSD | GFA<br>DTXD |
|--------------------------|-------------------|-----------------------|-------------|-------------|
| 4BRB                     | 4-12, 15-20       | 04                    | 168.33 sqm  | 188.78 sqm  |
|                          | 12B               | 02                    |             |             |





## Duplex 1





## Duplex 2



A I R E TOWER



## Duplex 3





### Lead Developer



CapitaLand is one of Asia-Pacific's largest real estate companies with its presence in approximately 150 cities across 25 countries all over the world.

More than 20 years with 10 residential projects and 17 serviced residence projects.









CapitaLand commits to timely handover, quality and building communities.













www.d-edge.com.vn

#### THANK YOU

Disclaimer: Whilst every care has been taken to ensure accuracy in the preparation of the information contained herein, no warranties whatsoever are given or legal representations provided in respect thereon. The Developer reserves the right to modify information of the development or any part thereof.