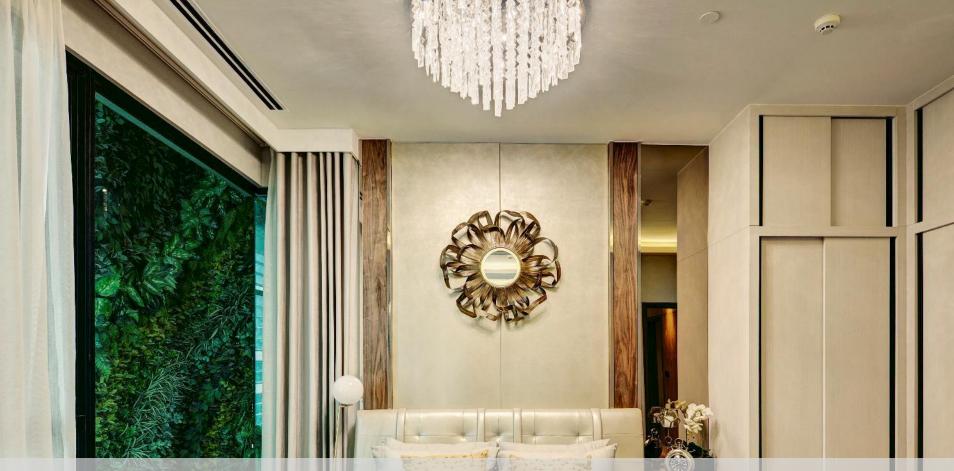

#### High-ceilings & full windows for maximum space and light

- Large loggia and yard, maximizing natural light and spectacular river view
- Air-conditioner condensation unit separated from the apartment
- Full and wide windows in every bedroom
- Side-by-side Living & Dining
- Ceiling heights: 3m in bedrooms/living rooms, 2.6m in kitchen, bathroom and corridor, 5.8m in Duplex units

### Sophisticated Handover Specifications

- Marble floor for lobby and kitchen area (where applicable)
- Timber floor or marble floor for living room & dining room
- Timber floor for all bedrooms
- Modern kitchen cabinet, hood, hob & oven from TEKA
- Elegant wardrobe and shoe cabinet
- Sanitary ware from world renowned brands LAUFEN & ROCA
- Smart lock with 3 functions
- Air conditioner for Living & Dining, and all Bedrooms
- \*Basic finished Handover condition for Duplex