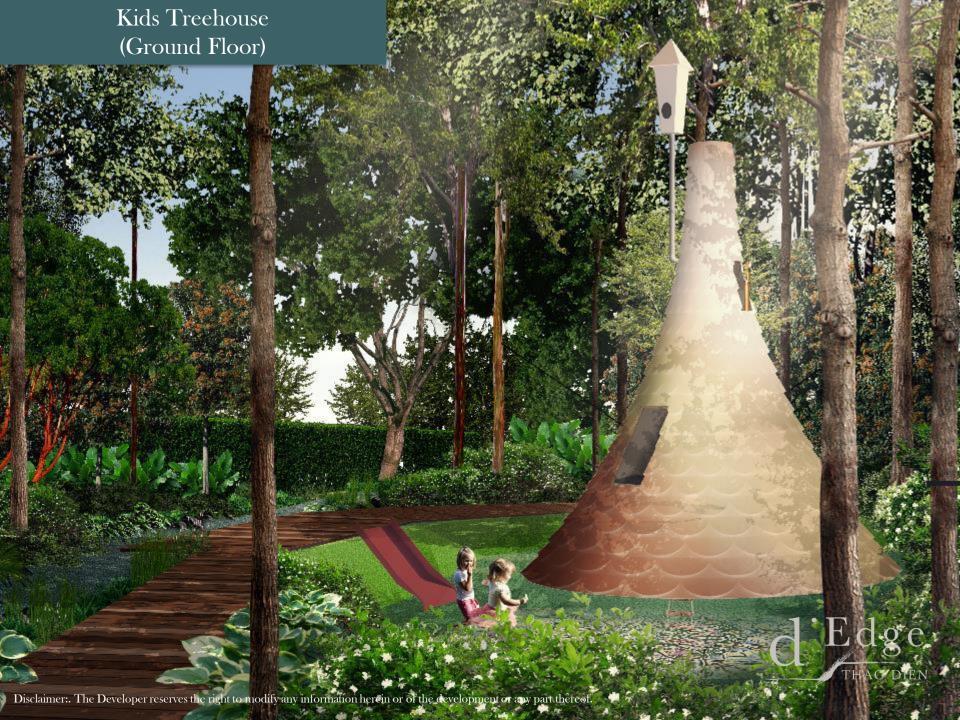

oritise family and work-life balance whilst being in the comfort of their home.

Breze encompasses the idea of a life that is one with nature, and aims to provide families with a modern living experience with abundant lifestyle conveniences.



- Land area: 7,900 sqm
- No. of units: 273 units

Aire Tower: 145 units

Breeze Tower: 128 units

- No. of floors: 22 floors
- Unit types:

1 - 4 BR

Duplex (5 units)

- 70 wellness amenities
- 1:1 Car parking (1 basement & 3-storey podium)
- Ownership: Freehold (for local), 50 years (for foreigners)
- **Handover:** 2020

General Information

d'Edge

#### Over 70 amenities within the Project



#### NGUYEN VAN HUONG STREET





SAIGON RIVER

#### Ground Floor, 4 Floor and 12A Floor

#### Over 70 amenities within the Project



































## Architectural and Interior Design



#### High-ceilings & full windows for maximum space and light

- Large loggia and yard, maximizing natural light and spectacular river view
- Air-conditioner condensation unit separated from the apartment
- Full and wide windows in every bedroom
- Side-by-side Living & Dining
- Ceiling heights: 3m in bedrooms/living rooms, 2.6m in kitchen, bathroom and corridor, 5.8m in Duplex units

d'Edge



### Flexible & Innovative Column-less design

Column-less: Internal walls can be amended without affecting the structure of the building



### **Private Lift Lobbies**

- 3 lift cores with 7 lifts for each Tower
- Private Lifts for all 3BR, 4BR & Duplex units



### Sophisticated Handover Specifications

- Marble floor for lobby and kitchen area (whe