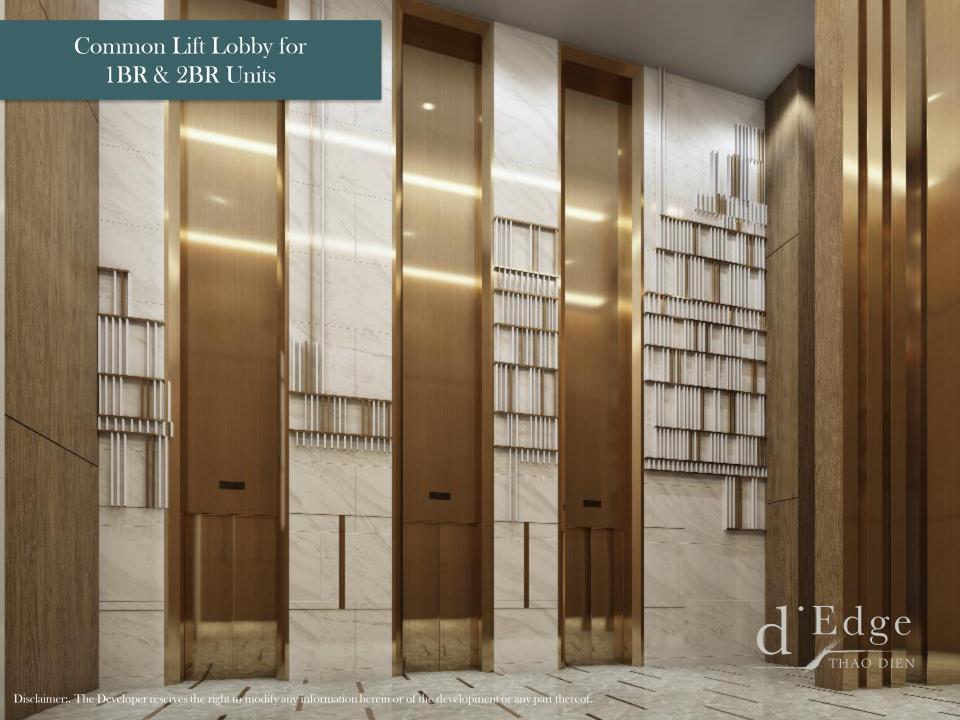

### **Private Lift Lobbies**

- 3 lift cores with 7 lifts for each Tower
- Private Lifts for all 3BR, 4BR & Duplex units