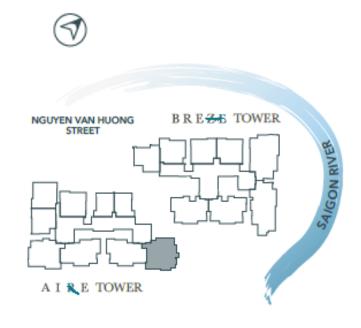

## Located on Nguyen Van Huong street in the heart of Thao Dien (D2, HCMC)

Disclaimer:. The Developer reserves the right to modify any information herein or of the development or any part thereof.

The most established expatriate enclave in Ho Chi Minh City

#### NGUYEN VAN HUONG STREET

SAIGON RIVER