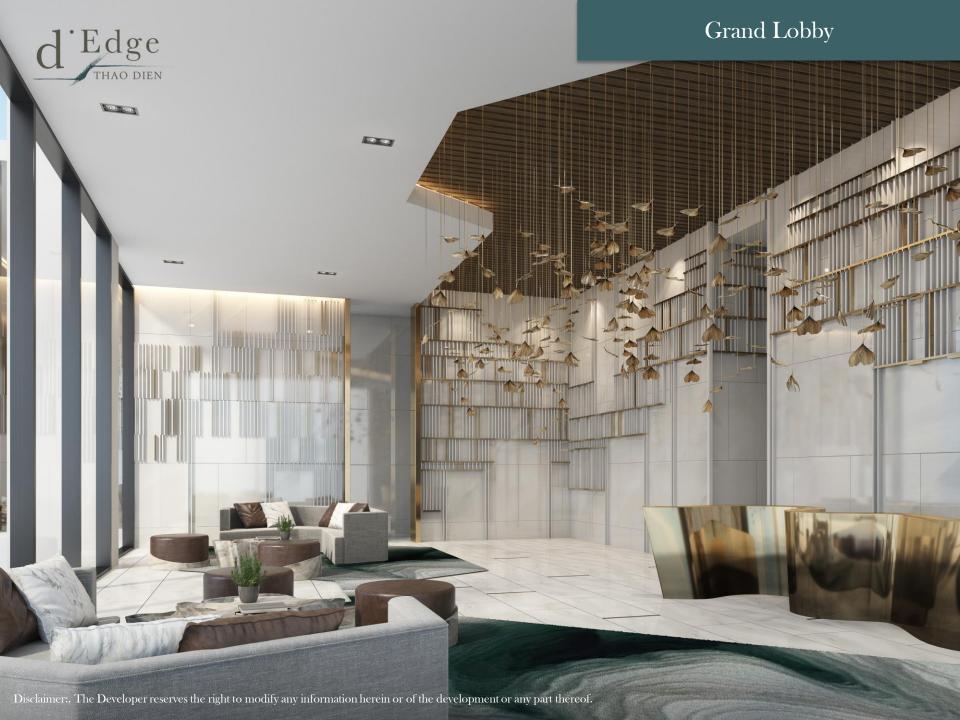

itise family and work-life balance whilst being in the comfort of their home.

Breze encompasses the idea of a life that is one with nature, and aims to provide families with a modern living experience with abundant lifestyle conveniences.



- Land area: 7,900 sqm
- No. of units: 273 units

Aire Tower: 145 units

Breeze Tower: 128 units

- No. of floors: 22 floors
- Unit types:

1 - 4 BR

Duplex (5 units)

- 70 wellness amenities
- 1:1 Car parking (1 basement & 3-storey podium)
- Ownership: Freehold (for local), 50 years (for foreigners)
- **Handover:** 2020

General Information

d'Edge

#### Over 70 amenities within the Project



#### NGUYEN VAN HUONG STREET





SAIGON RIVER

#### Ground Floor, 4 Floor and 12A Floor

#### Over 70 amenities within the Project



































## Architectural and Interior Design



#### High-ceilings & full windows for maximum space and light

- Large loggia and yard, maximizing natural light and spectacular river view
- Air-conditioner condensation unit separated from the apartment
- Full and wide windows in every bedroom
- Side-by-side Living & Dining
- Ceiling heights: 3m in bedrooms/living rooms, 2.6m in kitchen, bathroom and corridor, 5.8m in Duplex units

d'Edge



### Flexible & Innovative Column-less design

Column-less: Internal walls can be amended without affecting the structure of the building



### **Private Lift Lobbies**

- 3 lift cores with 7 lifts for each Tower
- Private Lifts for all 3BR, 4BR & Duplex units



### Sophisticated Handover Specifications

- Marble floor for lobby and kitchen area (where