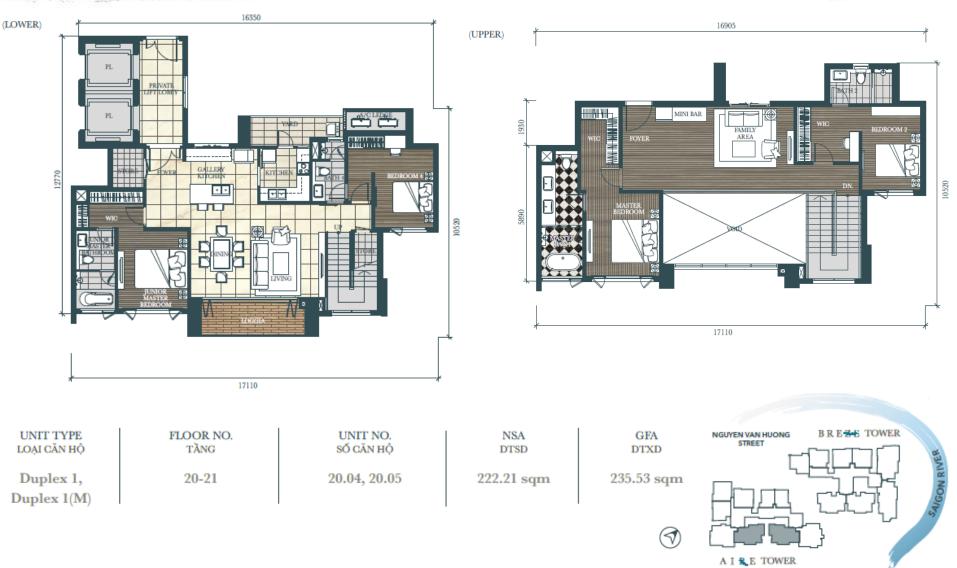

| UNIT NO.<br>SỐ CĂN HỘ | NSA<br>DTSD | GFA<br>DTXD |
|--------------------------|-------------------|-----------------------|-------------|-------------|
| 4BRA                     | 4-12, 15-20       | 03                    | 167.14 sqm  | 187.91 sqm  |
|                          | 12B               | 01                    |             |             |





#### 4BRB



| UNIT TYPE<br>LOẠI CĂN HỘ | FLOOR NO.<br>TÄNG | UNIT NO.<br>SỐ CĂN HỘ | NSA<br>DTSD | GFA<br>DTXD |
|--------------------------|-------------------|-----------------------|-------------|-------------|
| 4BRB                     | 4-12, 15-20       | 04                    | 168.33 sqm  | 188.78 sqm  |
|                          | 12B               | 02                    |             |             |





## Duplex 1





## Duplex 2



A I R E TOWER



## Duplex 3





### Lead Developer



CapitaLand is one of Asia-Pacific's largest real estate companies with its presence in approximately 150 cities across 25 countries all over the world.

More than 20 years with 10 residential projects and 17 serviced residence projects.









CapitaLand commits to timely handover, quality and building communities.













www.d-edge.com.vn

#### THANK YOU

Disclaimer: Whilst every care has been taken to ensure accuracy in the preparation of the information contained herein, no warranties whatsoever are given or legal representations provided in respect thereon. The Developer reserves the right to modify information of the development or any part thereof.