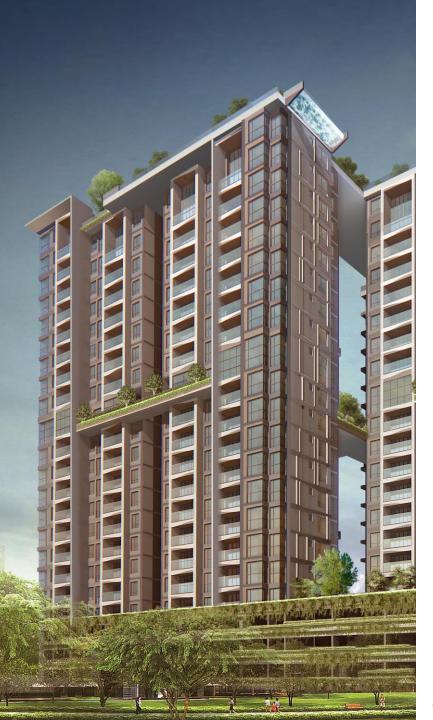

#### The "Edge" pool – the latest landmark architectural symbol in Thao Dien

## Unparalleled panoramic river views

#### The Two Towers

Aire denotes an unhurried life with the amenities of its tower and its surroundings, allowing one to prioritise family and work-life balance whilst being in the comfort of their home.

Breze encompasses the idea of a life that is one with nature, and aims to provide families with a modern living experience with abundant lifestyle conveniences.

- Land area: 7,900 sqm
- No. of units: 273 units

Aire Tower: 145 units

Breeze Tower: 128 units

- No. of floors: 22 floors
- Unit types:

1 - 4 BR

Duplex (5 units)

- 70 wellness amenities
- 1:1 Car parking (1 basement & 3-storey podium)
- Ownership: Freehold (for local), 50 years (for foreigners)
- **Handover:** 2020