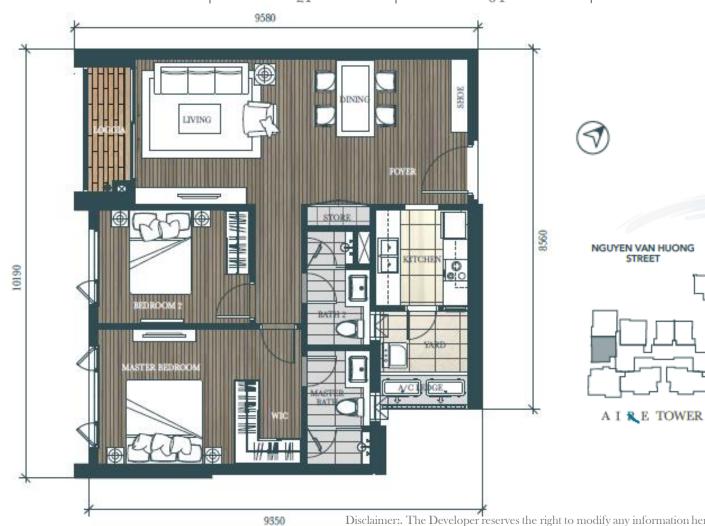

## Floor Plan

# Unit Plan

UNIT TYPE LOẠI CĂN HỘ FLOOR NO. TÄNG UNIT NO. SỐ CĂN HỘ NSA DTSD GFA DTXD

1BRA, 1BRA(M)

4-12, 15-21

01, 02 (Mirror)

 $56.95 \, \mathrm{sqm}$ 

63.26 sqm

| UNI  | TTY | $^{\mathrm{PE}}$ |
|------|-----|------------------|
| LOẠI | CĂN | НÔ               |

FLOOR NO. TÄNG

UNIT NO. SỐ CĂN HỘ

NSA DTSD

GFA DTXD

2BRA1

4-12, 15-20 21

07 04  $79.97 \, \text{sqm}$ 

90.23 sqm

UNIT TYPE LOẠI CĂN HỘ FLOOR NO. TÄNG UNIT NO. Số CĂN HỘ NSA DTSD GFA DTXD

2BRA2

6-12, 15-20 21 07 05  $79.91 \, \mathrm{sqm}$ 

 $90.97 \, \text{sqm}$ 

#### 2BRB

| UNIT TYPE<br>LOẠI CĂN HỘ | FLOOR NO.<br>TÄNG | UNIT NO.<br>SỐ CĂN HỘ | NSA<br>DTSD | GFA<br>DTXD |
|--------------------------|-------------------|-----------------------|-------------|-------------|
| 2BRB                     | 4-12, 15-20       | 08                    | 82.56 sqm   | 93.08 sqm   |
|                          | 21                | 05                    |             |             |

### 2BRC

| UNIT TYPE<br>LOẠI CĂN HỘ | FLOOR NO.<br>TÄNG | UNIT NO.<br>SỐ CĂN HỘ | NSA<br>DTSD | GFA<br>DTXD |
|--------------------------|-------------------|-----------------------|-------------|-------------|
| 2BRC                     | 4-12, 15-20       | 09                    | 83.67 sqm   | 92.63 sqm   |
|                          | 21                | 06                    |             |             |

#### 2BRD

UNIT TYPE FLOOR NO. UNIT NO. NSA GFA SỐ CĂN HỘ TÄNG LOẠI CĂN HỘ DTSD DTXD 2BRD 4-12, 15-20 80 82.46 sqm $90.08 \, \mathrm{sqm}$ 06 21 9660 LIVING 0 BREZE TOWER NGUYEN VAN HUONG STREET 90% DINING POYER A I R E TOWER SHOE

10120

#### 2BRE

UNIT TYPE LOẠI CĂN HỘ FLOOR NO. TÄNG

UNIT NO. SỐ CĂN HỘ

NSA DTSD

GFA DTXD

2BRE, 2BRE(M) 4-12, 15-21

01,02

84.46 sqm

 $92.98 \, \text{sqm}$ 

UNIT TYPE LOẠI CĂN HỘ FLOOR NO. TÄNG UNIT NO. SỐ CĂN HỘ NSA DTSD GFA DTXD

3BRA, 3BRA(M)

4-12, 15-19 12B 04, 05 02, 03  $127.26 \mathrm{\ sqm}$ 

143.79 sqm