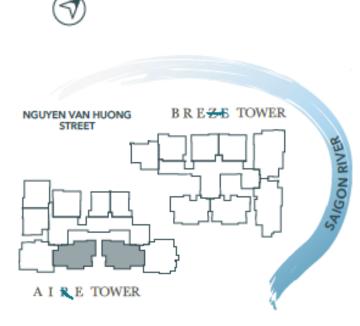

------|-------------|
| 2BRC                     | 4-12, 15-20       | 09                    | 83.67 sqm   | 92.63 sqm   |
|                          | 21                | 06                    |             |             |





#### 2BRD



UNIT TYPE FLOOR NO. UNIT NO. NSA GFA SỐ CĂN HỘ TÄNG LOẠI CĂN HỘ DTSD DTXD 2BRD 4-12, 15-20 80 82.46 sqm $90.08 \, \mathrm{sqm}$ 06 21 9660 LIVING 0 BREZE TOWER NGUYEN VAN HUONG STREET 90% DINING POYER A I R E TOWER SHOE

10120

#### 2BRE



UNIT TYPE LOẠI CĂN HỘ FLOOR NO. TÄNG

UNIT NO. SỐ CĂN HỘ

NSA DTSD

GFA DTXD

2BRE, 2BRE(M) 4-12, 15-21

01,02

84.46 sqm

 $92.98 \, \text{sqm}$ 









UNIT TYPE LOẠI CĂN HỘ FLOOR NO. TÄNG UNIT NO. SỐ CĂN HỘ NSA DTSD GFA DTXD

3BRA, 3BRA(M)

4-12, 15-19 12B 04, 05 02, 03  $127.26 \mathrm{\ sqm}$ 

143.79 sqm





#### 3BRB



UNIT TYPE LOẠI CĂN HỘ FLOOR NO. TÄNG UNIT NO. Số CĂN HỘ NSA DTSD GFA DTXD

3BRB

4-12, 15-20

06

 $130.30 \mathrm{\ sqm}$ 

143.87 sqn





### 3BRC



| UNIT TYPE<br>LOẠI CĂN HỘ | FLOOR NO.<br>TÄNG | UNIT NO.<br>SỐ CĂN HỘ | NSA<br>DTSD | GFA<br>DTXD |
|--------------------------|-------------------|-----------------------|-------------|-------------|
| 3BRC                     | 4-12, 15-19       | 03                    | 130.98 sqm  | 147.92 sqm  |
|                          | 12B               | 01                    |             |             |





#### 3BRD



UNIT TYPE LOẠI CĂN HỘ FLOOR NO. TÄNG

UNIT NO. SỐ CĂN HỘ

NSA DTSD

**GFA** DTXD

3BRD, 3BRD(M)

4-12, 15-19 12B

05,06

125.45 sqm

 $142.22 \mathrm{\ sqm}$ 









| UNIT TYPE<br>LOẠI CĂN HỘ | FLOOR NO.<br>