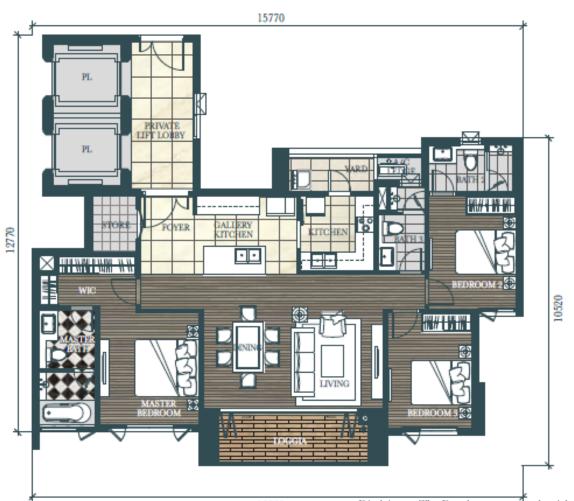

## Floor Plan

# Unit Plan

UNIT TYPE LOẠI CĂN HỘ FLOOR NO. TÄNG UNIT NO. SỐ CĂN HỘ NSA DTSD GFA DTXD

1BRA, 1BRA(M)

4-12, 15-21

01, 02 (Mirror)

 $56.95 \, \mathrm{sqm}$ 

63.26 sqm

| UNI  | TTY | $^{\mathrm{PE}}$ |
|------|-----|------------------|
| LOẠI | CĂN | НÔ               |