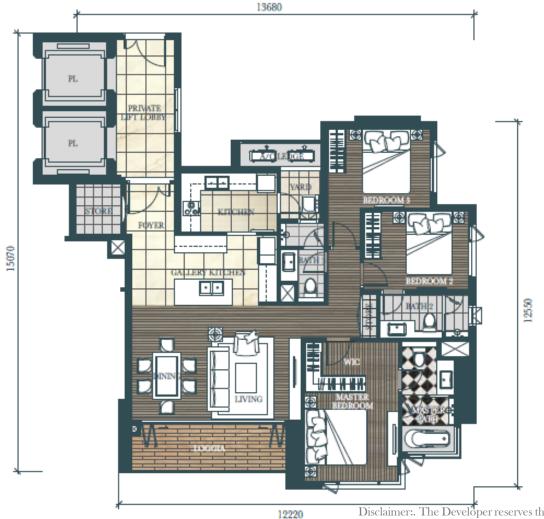

### **Private Lift Lobbies**

- 3 lift cores with 7 lifts for each Tower
- Private Lifts for all 3BR, 4BR & Duplex units

### Average Unit Sizes

1 Bedroom ~ 60 sqm

2 Bedroom ~ 80 sqm

3 Bedroom ~ 130 sqm (with private lift lobby)

4 Bedroom ~ 170 sqm (with private lift lobby)

1:1 Car parking ratio

100% Back-up Power

Water filtration system