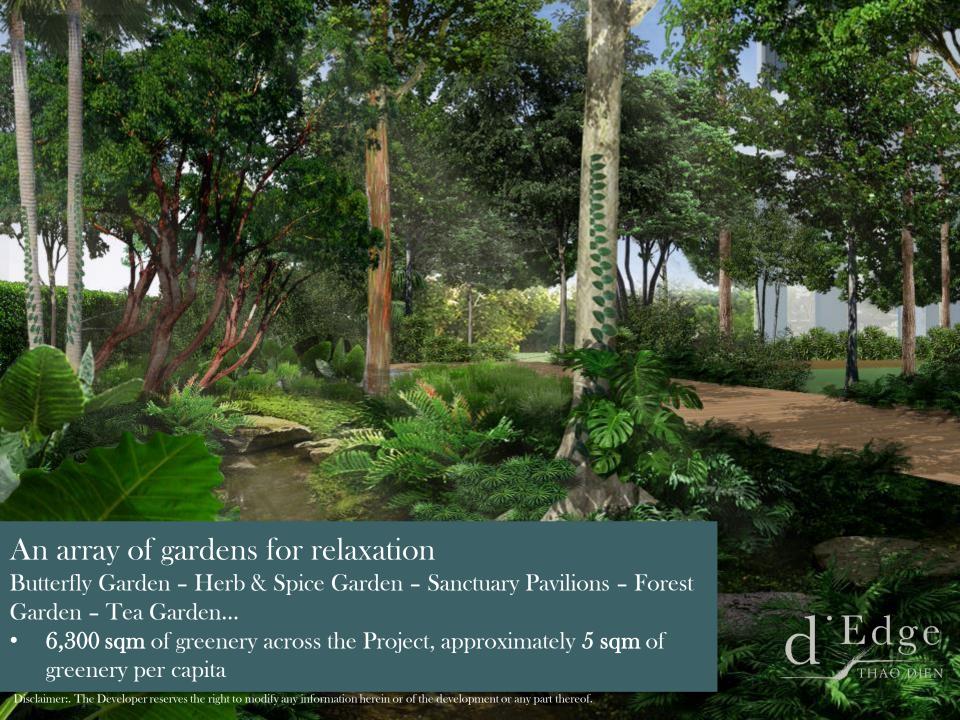

rioritise family and work-life balance whilst being in the comfort of their home.

Breze encompasses the idea of a life that is one with nature, and aims to provide families with a modern living experience with abundant lifestyle conveniences.



- Land area: 7,900 sqm
- No. of units: 273 units

Aire Tower: 145 units

Breeze Tower: 128 units

- No. of floors: 22 floors
- Unit types:

1 - 4 BR

Duplex (5 units)

- 70 wellness amenities
- 1:1 Car parking (1 basement & 3-storey podium)
- Ownership: Freehold (for local), 50 years (for foreigners)
- **Handover:** 2020

General Information

d'Edge

#### Over 70 amenities within the Project



#### NGUYEN VAN HUONG STREET





SAIGON RIVER

#### Ground Floor, 4 Floor and 12A Floor

#### Over 70 amenities within the Project



































## Architectural and Interior Design



#### High-ceilings & full windows for maximum space and light

- Large loggia and yard, maximizing natural light and spectacular river view
- Air-conditioner condensation unit separated from the apartment
- Full and wide windows in every bedroom
- Side-by-side Living & Dining
- Ceiling heights: 3m in bedrooms/living rooms, 2.6m in kitchen, bathroom and corridor, 5.8m in Duplex units

d'Edge



### Flexible & Innovative Column-less design

Column-less: Internal walls can be amended without affecting the structure of the building



### **Private Lift Lobbies**

- 3 lift cores with 7 lifts for each Tower
- Private Lifts for all 3BR, 4BR & Duplex units



### Sophisticated Handover Specifications

- Marble floor for lobby and kitchen area (w