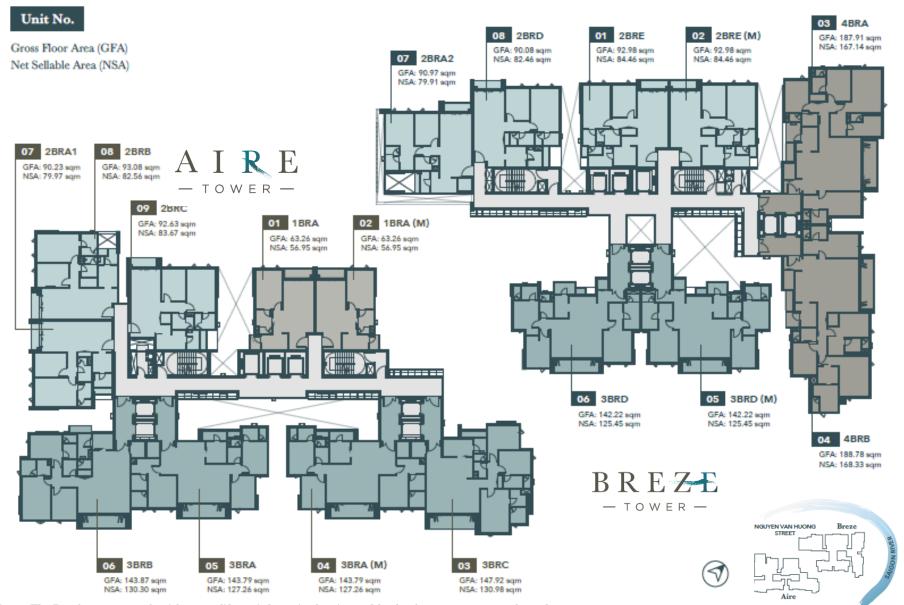

## Typical Floor Plan (6th-12th, 15th-19th Floor) Edge

# Unit Plan

UNIT TYPE LOẠI CĂN HỘ FLOOR NO. TÄNG UNIT NO. SỐ CĂN HỘ NSA DTSD GFA DTXD

1BRA, 1BRA(M)

4-12, 15-21

01, 02 (Mirror)

 $56.95 \, \mathrm{sqm}$ 

63.26 sqm

| UNI  | TTY | $^{\mathrm{PE}}$ |
|------|-----|------------------|
| LOẠI | CĂN | НÔ               |

FLOOR NO. TÄNG

UNIT NO. SỐ CĂN HỘ

NSA DTSD

GFA DTXD

2BRA1

4-12, 15-20 21

07 04  $79.97 \, \text{sqm}$ 

90.23 sqm

UNIT TYPE LOẠI CĂN HỘ FLOOR NO. TÄNG UNIT NO. Số CĂN HỘ NSA DTSD GFA DTXD

2BRA2

6-12, 15-20 21 07 05  $79.91 \, \mathrm{sqm}$ 

 $90.97 \, \text{sqm}$ 

#### 2BRB

| UNIT TYPE<br>LOẠI CĂN HỘ | FLOOR NO.<br>TÄNG | UNIT NO.<br>SỐ CĂN HỘ | NSA<br>DTSD | GFA<br>DTXD |
|--------------------------|-------------------|-----------------------|-------------|-------------|
| 2BRB                     | 4-12, 15-20       | 08                    | 82.56 sqm   | 93.08 sqm   |
|                          | 21                | 05                    |             |             |

### 2BRC

| UNIT TYPE<br>LOẠI CĂN HỘ | FLOOR NO.<br>TÄNG | UNIT NO.<br>SỐ CĂN HỘ | NSA<br>DTSD | GFA<br>DTXD |
|--------------------------|-------------------|-----------------------|-------------|-------------|
| 2BRC                     | 4-12, 15-20       | 09                    | 83.67 sqm   | 92.63 sqm   |
|                          | 21                | 06                    |             |             |

#### 2BRD

UNIT TYPE FLOOR NO. UNIT NO. NSA GFA SỐ CĂN HỘ TÄNG LOẠI CĂN HỘ DTSD DTXD 2BRD 4-12, 15-20 80 82.46 sqm $90.08 \, \mathrm{sqm}$ 06 21 9660 LIVING 0 BREZE TOWER NGUYEN VAN HUONG STREET 90% DINING POYER A I R E TOWER SHOE

#### 2BRE

UNIT TYPE LOẠI CĂN HỘ FLOOR NO. TÄNG

UNIT NO. SỐ CĂN HỘ

NSA DTSD

GFA DTXD

2BRE, 2BRE(M) 4-12, 15-21

01,02

84.46 sqm

 $92.98 \, \text{sqm}$ 

UNIT TYPE LOẠI CĂN HỘ FLOOR NO. TÄNG UNIT NO. SỐ CĂN HỘ NSA DTSD GFA DTXD

3BRA, 3BRA(M)

4-12, 15-19 12B 04, 05 02, 03  $127.26 \mathrm{\ sqm}$ 

143.79 sqm

#### 3BRB

UNIT TYPE LOẠI CĂN HỘ FLOOR NO. TÄNG UNIT NO. Số CĂN HỘ NSA DTSD GFA DTXD

3BRB

4-12, 15-20

06

 $130.30 \mathrm{\ sqm}$ 

143.87 sqn

### 3BRC

| UNIT TYPE<br>LOẠI CĂN HỘ | FLOOR NO.<br>TÄNG | UNIT NO.<br>SỐ CĂN HỘ | NSA<br>DTSD | GFA<br>DTXD |
|--------------------------|-------------------|-----------------------|-------------|-------------|
| 3BRC                     | 4-12, 15-19       | 03                    | 130.98 sqm  | 147.92 sqm  |
|                          | 12B               | 01                    |             |             |

#### 3BRD

UNIT TYPE LOẠI CĂN HỘ FLOOR NO. TÄNG

UNIT NO. SỐ CĂN HỘ

NSA DTSD

**GFA** DTXD

3BRD, 3BRD(M)

4-12, 15-19 12B

05,06

125.45 sqm

 $142.22 \mathrm{\ sqm}$ 

| UNIT TYPE<br>LOẠI CĂN HỘ | FLOOR NO.<br>TÄNG | UNIT NO.<br>SỐ CĂN HỘ | NSA<br>DTSD | GFA<br>DTXD |
|--------------------------|-------------------|-----------------------|-------------|-------------|
| 4BRA                     | 4-12, 15-20       | 03                    | 167.14 sqm  | 187.91 sqm  |
|                          | 12B               | 01                    |             |             |

#### 4BRB

| UNIT TYPE<br>LOẠI CĂN HỘ | FLOOR NO.<br>TÄNG | UNIT NO.<br>SỐ CĂN HỘ | NSA<br>DTSD | GFA<br>DTXD |
|--------------------------|-------------------|-----------------------|-------------|-------------|
| 4BRB                     | 4-12, 15-20       | 04                    | 168.33 sqm  | 188.78 sqm  |
|                          | 12B               | 02                    |             |             |