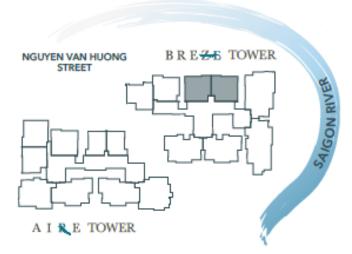

LOẠI CĂN HỘ | FLOOR NO.<br>TÄNG | UNIT NO.<br>SỐ CĂN HỘ | NSA<br>DTSD | GFA<br>DTXD |
|--------------------------|-------------------|-----------------------|-------------|-------------|
| 2BRC                     | 4-12, 15-20       | 09                    | 83.67 sqm   | 92.63 sqm   |
|                          | 21                | 06                    |             |             |





#### 2BRD



UNIT TYPE FLOOR NO. UNIT NO. NSA GFA SỐ CĂN HỘ TÄNG LOẠI CĂN HỘ DTSD DTXD 2BRD 4-12, 15-20 80 82.46 sqm $90.08 \, \mathrm{sqm}$ 06 21 9660 LIVING 0 BREZE TOWER NGUYEN VAN HUONG STREET 90% DINING POYER A I R E TOWER SHOE

10120

#### 2BRE



UNIT TYPE LOẠI CĂN HỘ FLOOR NO. TÄNG

UNIT NO. SỐ CĂN HỘ

NSA DTSD

GFA DTXD

2BRE, 2BRE(M) 4-12, 15-21

01,02

84.46 sqm

 $92.98 \, \text{sqm}$ 









UNIT TYPE LOẠI CĂN HỘ FLOOR NO. TÄNG UNIT NO. SỐ CĂN HỘ NSA DTSD GFA DTXD

3BRA, 3BRA(M)

4-12, 15-19 12B 04, 05 02, 03  $127.26 \mathrm{\ sqm}$ 

143.79 sqm





#### 3BRB



UNIT TYPE LOẠI CĂN HỘ FLOOR NO. TÄNG UNIT NO. Số CĂN HỘ NSA DTSD GFA DTXD

3BRB

4-12, 15-20

06

 $130.30 \mathrm{\ sqm}$ 

143.87 sqn





### 3BRC



| UNIT TYPE<br>LOẠI CĂN HỘ | FLOOR NO.<br>TÄNG | UNIT NO.<br>SỐ CĂN HỘ | NSA<br>DTSD | GFA<br>DTXD |
|--------------------------|-------------------|-----------------------|-------------|-------------|
| 3BRC                     | 4-12, 15-19       | 03                    | 130.98 sqm  | 147.92 sqm  |
|                          | 12B               | 01                    |             |             |





#### 3BRD



UNIT TYPE LOẠI CĂN HỘ FLOOR NO. TÄNG

UNIT NO